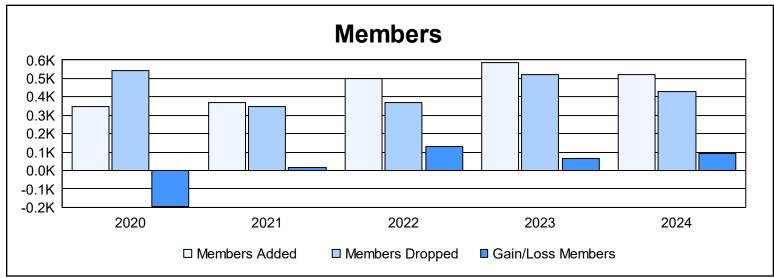

| Year      | New<br>Clubs | Dropped<br>Clubs | Gain/<br>Loss<br>Clubs | New<br>Members | Charter<br>Members | Reinstate<br>Members | Transfer<br>Members | Total<br>Member<br>Added | Total<br>Members<br>Dropped | Gain/<br>Loss<br>Members |
|-----------|--------------|------------------|------------------------|----------------|--------------------|----------------------|---------------------|--------------------------|-----------------------------|--------------------------|
| 2019-2020 | 4            | 5                | -1                     | 257            | 72                 | 8                    | 9                   | 346                      | 542                         | -196                     |
| 2020-2021 | 2            | 5                | -3                     | 293            | 49                 | 15                   | 11                  | 368                      | 350                         | 18                       |
| 2021-2022 | 2            | 2                | 0                      | 399            | 57                 | 39                   | 6                   | 501                      | 370                         | 131                      |
| 2022-2023 | 4            | 4                | 0                      | 401            | 122                | 55                   | 9                   | 587                      | 520                         | 67                       |
| 2023-2024 | 0            | 2                | -2                     | 456            | 15                 | 26                   | 24                  | 521                      | 429                         | 92                       |
| Average   | 2            | 4                | -1                     | 361            | 63                 | 29                   | 12                  | 465                      | 442                         | 22                       |