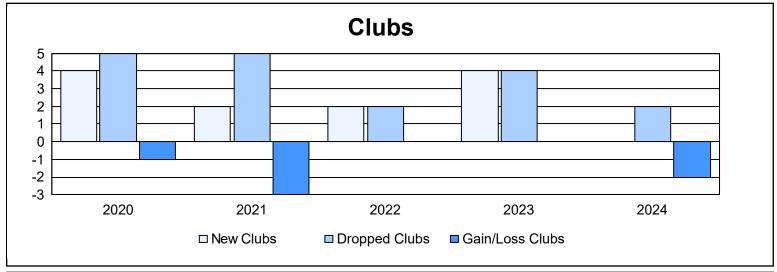

| Year      | New<br>Clubs | Dropped<br>Clubs | Gain/<br>Loss<br>Clubs | New<br>Members | Charter<br>Members | Reinstate<br>Members | Transfer<br>Members | Total<br>Member<br>Added | Total<br>Members<br>Dropped | Gain/<br>Loss<br>Members |
|-----------|--------------|------------------|------------------------|----------------|--------------------|----------------------|---------------------|--------------------------|-----------------------------|--------------------------|
| 2019-2020 | 4            | 5                | -1                     | 257            | 72                 | 8                    | 9                   | 346                      | 542                         | -196                     |
| 2020-2021 | 2            | 5                | -3                     | 293            | 49                 | 15                   | 11                  | 368                      | 350                         | 18                       |
| 2021-2022 | 2            | 2                | 0                      | 399            | 57                 | 39                   | 6                   | 501                      | 370                         | 131                      |
| 2022-2023 | 4            | 4                | 0                      | 401            | 122                | 55                   | 9                   | 587                      | 520                         | 67                       |
| 2023-2024 | 0            | 2                | -2                     | 456            | 15                 | 26                   | 24                  | 521                      | 429                         | 92                       |
| Average   | 2            | 4                | -1                     | 361            | 63                 | 29                   | 12                  | 465                      | 442                         | 22                       |