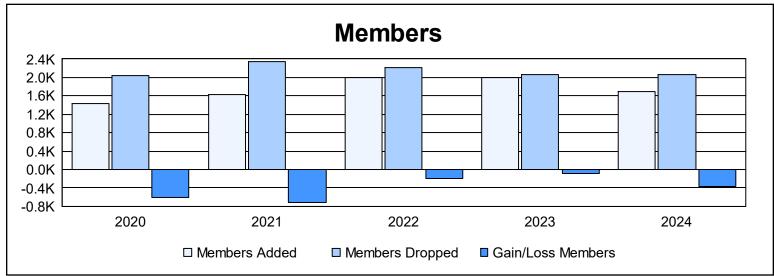

| Year      | New<br>Clubs | Dropped<br>Clubs | Gain/<br>Loss<br>Clubs | New<br>Members | Charter<br>Members | Reinstate<br>Members | Transfer<br>Members | Total<br>Member<br>Added | Total<br>Members<br>Dropped | Gain/<br>Loss<br>Members |
|-----------|--------------|------------------|------------------------|----------------|--------------------|----------------------|---------------------|--------------------------|-----------------------------|--------------------------|
| 2019-2020 | 3            | 8                | -5                     | 1,202          | 85                 | 62                   | 89                  | 1,438                    | 2,038                       | -600                     |
| 2020-2021 | 13           | 15               | -2                     | 1,057          | 415                | 100                  | 63                  | 1,635                    | 2,354                       | -719                     |
| 2021-2022 | 3            | 19               | -16                    | 1,727          | 109                | 78                   | 92                  | 2,006                    | 2,206                       | -200                     |
| 2022-2023 | 5            | 11               | -6                     | 1,638          | 150                | 112                  | 89                  | 1,989                    | 2,069                       | -80                      |
| 2023-2024 | 3            | 15               | -12                    | 1,452          | 90                 | 85                   | 73                  | 1,700                    | 2,069                       | -369                     |
| Average   | 5            | 14               | -8                     | 1,415          | 170                | 87                   | 81                  | 1,754                    | 2,147                       | -394                     |