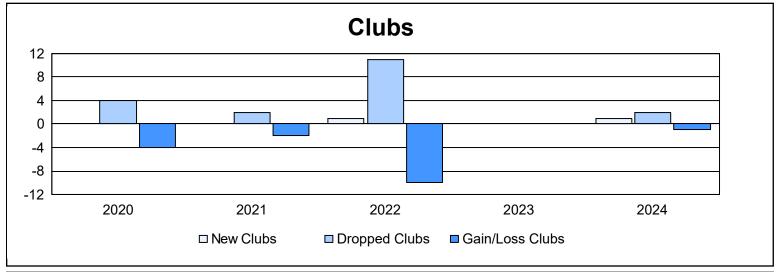

| Year      | New<br>Clubs | Dropped<br>Clubs | Gain/<br>Loss<br>Clubs | New<br>Members | Charter<br>Members | Reinstate<br>Members | Transfer<br>Members | Total<br>Member<br>Added | Total<br>Members<br>Dropped | Gain/<br>Loss<br>Members |
|-----------|--------------|------------------|------------------------|----------------|--------------------|----------------------|---------------------|--------------------------|-----------------------------|--------------------------|
| 2019-2020 | 0            | 4                | -4                     | 225            | 0                  | 25                   | 12                  | 262                      | 388                         | -126                     |
| 2020-2021 | 0            | 2                | -2                     | 164            | 0                  | 23                   | 12                  | 199                      | 431                         | -232                     |
| 2021-2022 | 1            | 11               | -10                    | 226            | 40                 | 22                   | 18                  | 306                      | 396                         | -90                      |
| 2022-2023 | 0            | 0                | 0                      | 304            | 1                  | 15                   | 15                  | 335                      | 329                         | 6                        |
| 2023-2024 | 1            | 2                | -1                     | 233            | 21                 | 15                   | 19                  | 288                      | 331                         | -43                      |
| Average   | 0            | 4                | -3                     | 230            | 12                 | 20                   | 15                  | 278                      | 375                         | -97                      |