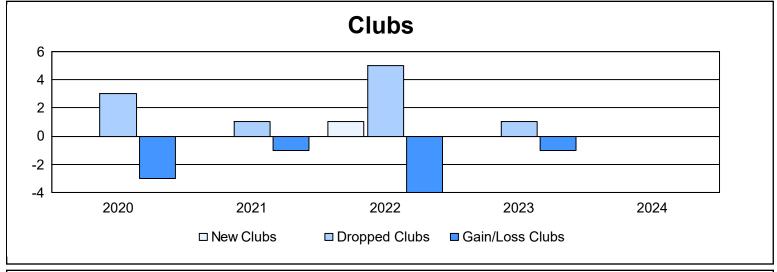

| Year      | New<br>Clubs | Dropped<br>Clubs | Gain/<br>Loss<br>Clubs | New<br>Members | Charter<br>Members | Reinstate<br>Members | Transfer<br>Members | Total<br>Member<br>Added | Total<br>Members<br>Dropped | Gain/<br>Loss<br>Members |
|-----------|--------------|------------------|------------------------|----------------|--------------------|----------------------|---------------------|--------------------------|-----------------------------|--------------------------|
| 2019-2020 | 0            | 3                | -3                     | 235            | 1                  | 9                    | 21                  | 266                      | 350                         | -84                      |
| 2020-2021 | 0            | 1                | -1                     | 411            | 12                 | 25                   | 11                  | 459                      | 256                         | 203                      |
| 2021-2022 | 1            | 5                | -4                     | 347            | 37                 | 36                   | 7                   | 427                      | 380                         | 47                       |
| 2022-2023 | 0            | 1                | -1                     | 300            | 3                  | 53                   | 7                   | 363                      | 359                         | 4                        |
| 2023-2024 | 0            | 0                | 0                      | 223            | 1                  | 26                   | 15                  | 265                      | 337                         | -72                      |
| Average   | 0            | 2                | -2                     | 303            | 11                 | 30                   | 12                  | 356                      | 336                         | 20                       |