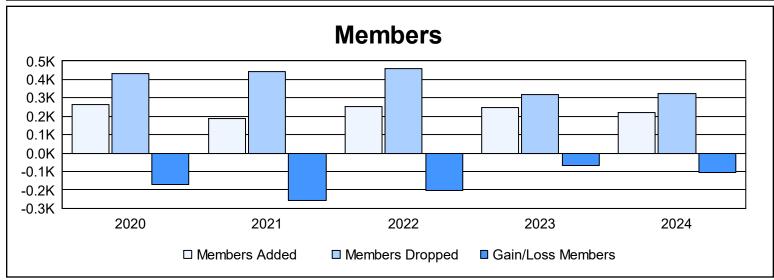

| Year      | New<br>Clubs | Dropped<br>Clubs | Gain/<br>Loss<br>Clubs | New<br>Members | Charter<br>Members | Reinstate<br>Members | Transfer<br>Members | Total<br>Member<br>Added | Total<br>Members<br>Dropped | Gain/<br>Loss<br>Members |
|-----------|--------------|------------------|------------------------|----------------|--------------------|----------------------|---------------------|--------------------------|-----------------------------|--------------------------|
| 2019-2020 | 0            | 8                | -8                     | 208            | 34                 | 9                    | 11                  | 262                      | 434                         | -172                     |
| 2020-2021 | 0            | 1                | -1                     | 129            | 5                  | 42                   | 12                  | 188                      | 443                         | -255                     |
| 2021-2022 | 0            | 7                | -7                     | 226            | 2                  | 14                   | 13                  | 255                      | 458                         | -203                     |
| 2022-2023 | 0            | 4                | -4                     | 224            | 2                  | 15                   | 9                   | 250                      | 316                         | -66                      |
| 2023-2024 | 0            | 7                | -7                     | 199            | 1                  | 9                    | 11                  | 220                      | 324                         | -104                     |
| Average   | 0            | 5                | -5                     | 197            | 9                  | 18                   | 11                  | 235                      | 395                         | -160                     |