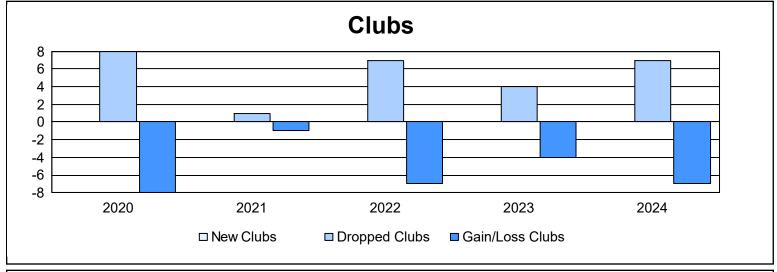

| Year      | New<br>Clubs | Dropped<br>Clubs | Gain/<br>Loss<br>Clubs | New<br>Members | Charter<br>Members | Reinstate<br>Members | Transfer<br>Members | Total<br>Member<br>Added | Total<br>Members<br>Dropped | Gain/<br>Loss<br>Members |
|-----------|--------------|------------------|------------------------|----------------|--------------------|----------------------|---------------------|--------------------------|-----------------------------|--------------------------|
| 2019-2020 | 0            | 8                | -8                     | 208            | 34                 | 9                    | 11                  | 262                      | 434                         | -172                     |
| 2020-2021 | 0            | 1                | -1                     | 129            | 5                  | 42                   | 12                  | 188                      | 443                         | -255                     |
| 2021-2022 | 0            | 7                | -7                     | 226            | 2                  | 14                   | 13                  | 255                      | 458                         | -203                     |
| 2022-2023 | 0            | 4                | -4                     | 224            | 2                  | 15                   | 9                   | 250                      | 316                         | -66                      |
| 2023-2024 | 0            | 7                | -7                     | 199            | 1                  | 9                    | 11                  | 220                      | 324                         | -104                     |
| Average   | 0            | 5                | -5                     | 197            | 9                  | 18                   | 11                  | 235                      | 395                         | -160                     |