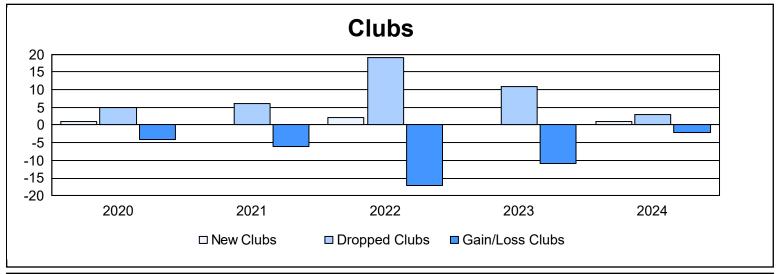

| Year      | New<br>Clubs | Dropped<br>Clubs | Gain/<br>Loss<br>Clubs | New<br>Members | Charter<br>Members | Reinstate<br>Members | Transfer<br>Members | Total<br>Member<br>Added | Total<br>Members<br>Dropped | Gain/<br>Loss<br>Members |
|-----------|--------------|------------------|------------------------|----------------|--------------------|----------------------|---------------------|--------------------------|-----------------------------|--------------------------|
| 2019-2020 | 1            | 5                | -4                     | 421            | 25                 | 12                   | 24                  | 482                      | 803                         | -321                     |
| 2020-2021 | 0            | 6                | -6                     | 396            | 2                  | 55                   | 13                  | 466                      | 980                         | -514                     |
| 2021-2022 | 2            | 19               | -17                    | 499            | 43                 | 22                   | 39                  | 603                      | 891                         | -288                     |
| 2022-2023 | 0            | 11               | -11                    | 513            | 7                  | 19                   | 48                  | 587                      | 859                         | -272                     |
| 2023-2024 | 1            | 3                | -2                     | 481            | 20                 | 33                   | 16                  | 550                      | 705                         | -155                     |
| Average   | 1            | 9                | -8                     | 462            | 19                 | 28                   | 28                  | 538                      | 848                         | -310                     |