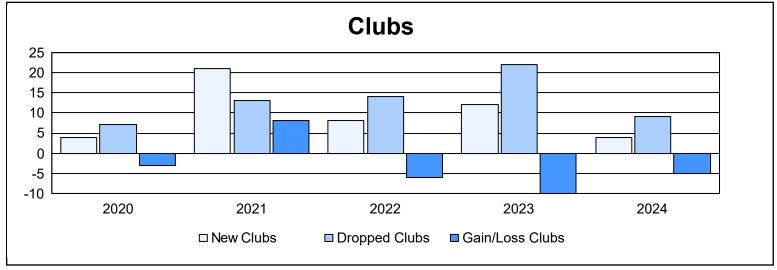

| Year      | New<br>Clubs | Dropped<br>Clubs | Gain/<br>Loss<br>Clubs | New<br>Members | Charter<br>Members | Reinstate<br>Members | Transfer<br>Members | Total<br>Member<br>Added | Total<br>Members<br>Dropped | Gain/<br>Loss<br>Members |
|-----------|--------------|------------------|------------------------|----------------|--------------------|----------------------|---------------------|--------------------------|-----------------------------|--------------------------|
| 2019-2020 | 4            | 7                | -3                     | 788            | 209                | 83                   | 110                 | 1,190                    | 1,625                       | -435                     |
| 2020-2021 | 21           | 13               | 8                      | 918            | 504                | 93                   | 84                  | 1,599                    | 1,584                       | 15                       |
| 2021-2022 | 8            | 14               | -6                     | 1,246          | 259                | 88                   | 113                 | 1,706                    | 1,898                       | -192                     |
| 2022-2023 | 12           | 22               | -10                    | 1,576          | 423                | 95                   | 139                 | 2,233                    | 2,164                       | 69                       |
| 2023-2024 | 4            | 9                | -5                     | 1,416          | 118                | 81                   | 95                  | 1,710                    | 1,823                       | -113                     |
| Average   | 10           | 13               | -3                     | 1,189          | 303                | 88                   | 108                 | 1,688                    | 1,819                       | -131                     |