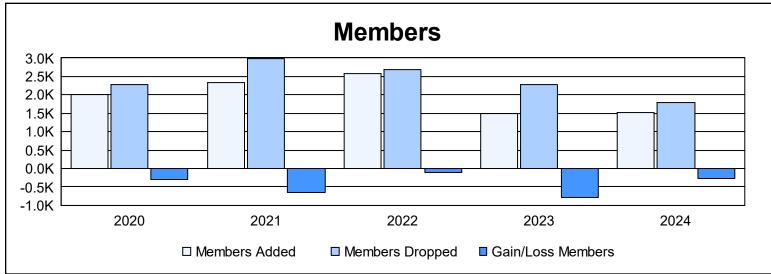

| Year      | New<br>Clubs | Dropped<br>Clubs | Gain/<br>Loss<br>Clubs | New<br>Members | Charter<br>Members | Reinstate<br>Members | Transfer<br>Members | Total<br>Member<br>Added | Total<br>Members<br>Dropped | Gain/<br>Loss<br>Members |
|-----------|--------------|------------------|------------------------|----------------|--------------------|----------------------|---------------------|--------------------------|-----------------------------|--------------------------|
| 2019-2020 | 44           | 21               | 23                     | 1,099          | 683                | 153                  | 65                  | 2,000                    | 2,291                       | -291                     |
| 2020-2021 | 45           | 75               | -30                    | 1,167          | 897                | 206                  | 63                  | 2,333                    | 2,976                       | -643                     |
| 2021-2022 | 35           | 62               | -27                    | 1,357          | 964                | 206                  | 64                  | 2,591                    | 2,697                       | -106                     |
| 2022-2023 | 15           | 36               | -21                    | 860            | 458                | 107                  | 61                  | 1,486                    | 2,268                       | -782                     |
| 2023-2024 | 12           | 32               | -20                    | 947            | 357                | 170                  | 53                  | 1,527                    | 1,789                       | -262                     |
| Average   | 30           | 45               | -15                    | 1,086          | 672                | 168                  | 61                  | 1,987                    | 2,404                       | -417                     |