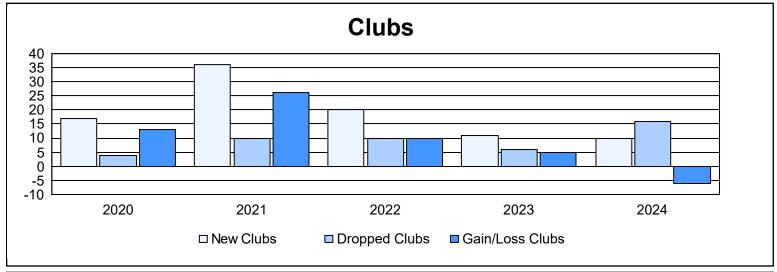

| Year      | New<br>Clubs | Dropped<br>Clubs | Gain/<br>Loss<br>Clubs | New<br>Members | Charter<br>Members | Reinstate<br>Members | Transfer<br>Members | Total<br>Member<br>Added | Total<br>Members<br>Dropped | Gain/<br>Loss<br>Members |
|-----------|--------------|------------------|------------------------|----------------|--------------------|----------------------|---------------------|--------------------------|-----------------------------|--------------------------|
| 2019-2020 | 17           | 4                | 13                     | 797            | 585                | 66                   | 19                  | 1,467                    | 1,302                       | 165                      |
| 2020-2021 | 36           | 10               | 26                     | 1,657          | 1,150              | 93                   | 44                  | 2,944                    | 1,680                       | 1,264                    |
| 2021-2022 | 20           | 10               | 10                     | 1,336          | 655                | 54                   | 42                  | 2,087                    | 1,804                       | 283                      |
| 2022-2023 | 11           | 6                | 5                      | 1,037          | 338                | 136                  | 32                  | 1,543                    | 1,814                       | -271                     |
| 2023-2024 | 10           | 16               | -6                     | 1,043          | 286                | 96                   | 53                  | 1,478                    | 1,616                       | -138                     |
| Average   | 19           | 9                | 10                     | 1,174          | 603                | 89                   | 38                  | 1,904                    | 1,643                       | 261                      |