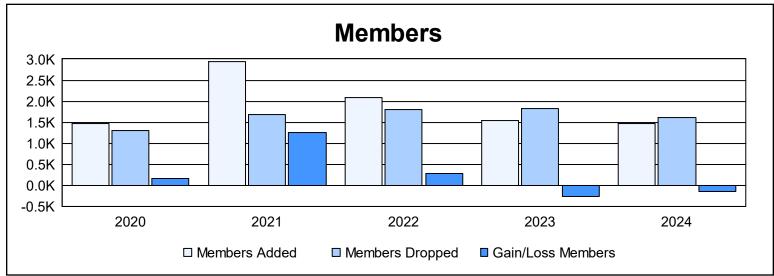

| Year      | New<br>Clubs | Dropped<br>Clubs | Gain/<br>Loss<br>Clubs | New<br>Members | Charter<br>Members | Reinstate<br>Members | Transfer<br>Members | Total<br>Member<br>Added | Total<br>Members<br>Dropped | Gain/<br>Loss<br>Members |
|-----------|--------------|------------------|------------------------|----------------|--------------------|----------------------|---------------------|--------------------------|-----------------------------|--------------------------|
| 2019-2020 | 17           | 4                | 13                     | 797            | 585                | 66                   | 19                  | 1,467                    | 1,302                       | 165                      |
| 2020-2021 | 36           | 10               | 26                     | 1,657          | 1,150              | 93                   | 44                  | 2,944                    | 1,680                       | 1,264                    |
| 2021-2022 | 20           | 10               | 10                     | 1,336          | 655                | 54                   | 42                  | 2,087                    | 1,804                       | 283                      |
| 2022-2023 | 11           | 6                | 5                      | 1,037          | 338                | 136                  | 32                  | 1,543                    | 1,814                       | -271                     |
| 2023-2024 | 10           | 16               | -6                     | 1,043          | 286                | 96                   | 53                  | 1,478                    | 1,616                       | -138                     |
| Average   | 19           | 9                | 10                     | 1,174          | 603                | 89                   | 38                  | 1,904                    | 1,643                       | 261                      |