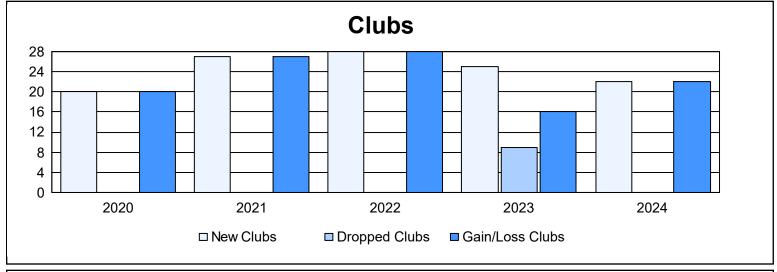

| Year      | New<br>Clubs | Dropped<br>Clubs | Gain/<br>Loss<br>Clubs | New<br>Members | Charter<br>Members | Reinstate<br>Members | Transfer<br>Members | Total<br>Member<br>Added | Total<br>Members<br>Dropped | Gain/<br>Loss<br>Members |
|-----------|--------------|------------------|------------------------|----------------|--------------------|----------------------|---------------------|--------------------------|-----------------------------|--------------------------|
| 2019-2020 | 20           | 0                | 20                     | 707            | 463                | 8                    | 33                  | 1,211                    | 477                         | 734                      |
| 2020-2021 | 27           | 0                | 27                     | 786            | 679                | 29                   | 23                  | 1,517                    | 520                         | 997                      |
| 2021-2022 | 28           | 0                | 28                     | 606            | 715                | 10                   | 16                  | 1,347                    | 1,089                       | 258                      |
| 2022-2023 | 25           | 9                | 16                     | 801            | 730                | 32                   | 15                  | 1,578                    | 1,390                       | 188                      |
| 2023-2024 | 22           | 0                | 22                     | 825            | 509                | 74                   | 42                  | 1,450                    | 1,116                       | 334                      |
| Average   | 24           | 2                | 23                     | 745            | 619                | 31                   | 26                  | 1,421                    | 918                         | 502                      |