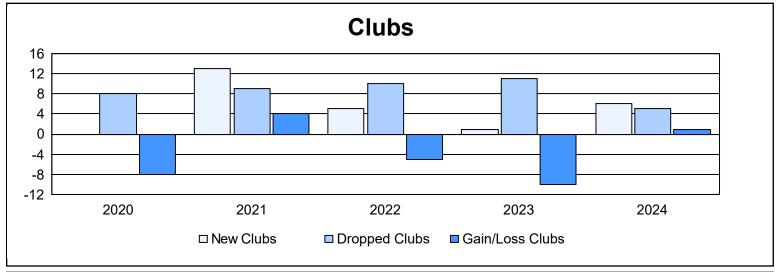

| Year      | New<br>Clubs | Dropped<br>Clubs | Gain/<br>Loss<br>Clubs | New<br>Members | Charter<br>Members | Reinstate<br>Members | Transfer<br>Members | Total<br>Member<br>Added | Total<br>Members<br>Dropped | Gain/<br>Loss<br>Members |
|-----------|--------------|------------------|------------------------|----------------|--------------------|----------------------|---------------------|--------------------------|-----------------------------|--------------------------|
| 2019-2020 | 0            | 8                | -8                     | 158            | 3                  | 36                   | 13                  | 210                      | 634                         | -424                     |
| 2020-2021 | 13           | 9                | 4                      | 479            | 321                | 94                   | 10                  | 904                      | 698                         | 206                      |
| 2021-2022 | 5            | 10               | -5                     | 623            | 234                | 159                  | 27                  | 1,043                    | 761                         | 282                      |
| 2022-2023 | 1            | 11               | -10                    | 304            | 32                 | 17                   | 9                   | 362                      | 850                         | -488                     |
| 2023-2024 | 6            | 5                | 1                      | 269            | 194                | 93                   | 22                  | 578                      | 518                         | 60                       |
| Average   | 5            | 9                | -4                     | 367            | 157                | 80                   | 16                  | 619                      | 692                         | -73                      |