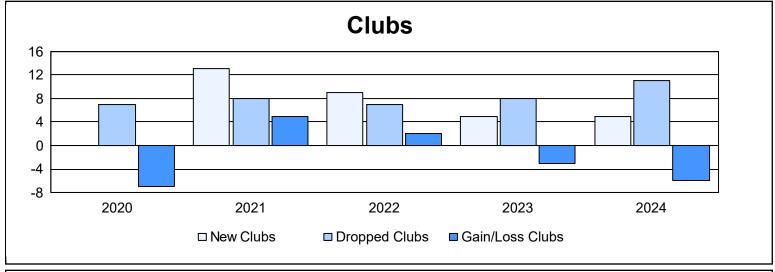

| Year      | New<br>Clubs | Dropped<br>Clubs | Gain/<br>Loss<br>Clubs | New<br>Members | Charter<br>Members | Reinstate<br>Members | Transfer<br>Members | Total<br>Member<br>Added | Total<br>Members<br>Dropped | Gain/<br>Loss<br>Members |
|-----------|--------------|------------------|------------------------|----------------|--------------------|----------------------|---------------------|--------------------------|-----------------------------|--------------------------|
| 2019-2020 | 0            | 7                | -7                     | 215            | 20                 | 62                   | 4                   | 301                      | 652                         | -351                     |
| 2020-2021 | 13           | 8                | 5                      | 367            | 447                | 75                   | 5                   | 894                      | 601                         | 293                      |
| 2021-2022 | 9            | 7                | 2                      | 465            | 241                | 115                  | 24                  | 845                      | 717                         | 128                      |
| 2022-2023 | 5            | 8                | -3                     | 238            | 132                | 36                   | 15                  | 421                      | 689                         | -268                     |
| 2023-2024 | 5            | 11               | -6                     | 229            | 129                | 78                   | 25                  | 461                      | 621                         | -160                     |
| Average   | 6            | 8                | -2                     | 303            | 194                | 73                   | 15                  | 584                      | 656                         | -72                      |