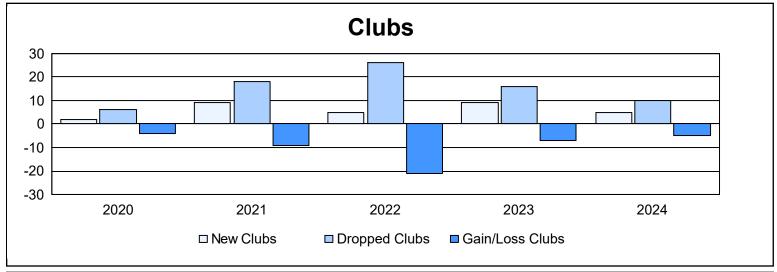

| Year      | New<br>Clubs | Dropped<br>Clubs | Gain/<br>Loss<br>Clubs | New<br>Members | Charter<br>Members | Reinstate<br>Members | Transfer<br>Members | Total<br>Member<br>Added | Total<br>Members<br>Dropped | Gain/<br>Loss<br>Members |
|-----------|--------------|------------------|------------------------|----------------|--------------------|----------------------|---------------------|--------------------------|-----------------------------|--------------------------|
| 2019-2020 | 2            | 6                | -4                     | 513            | 95                 | 63                   | 42                  | 713                      | 1,342                       | -629                     |
| 2020-2021 | 9            | 18               | -9                     | 904            | 280                | 57                   | 21                  | 1,262                    | 1,465                       | -203                     |
| 2021-2022 | 5            | 26               | -21                    | 755            | 231                | 233                  | 38                  | 1,257                    | 1,671                       | -414                     |
| 2022-2023 | 9            | 16               | -7                     | 635            | 241                | 90                   | 28                  | 994                      | 1,250                       | -256                     |
| 2023-2024 | 5            | 10               | -5                     | 694            | 132                | 44                   | 29                  | 899                      | 887                         | 12                       |
| Average   | 6            | 15               | -9                     | 700            | 196                | 97                   | 32                  | 1,025                    | 1,323                       | -298                     |