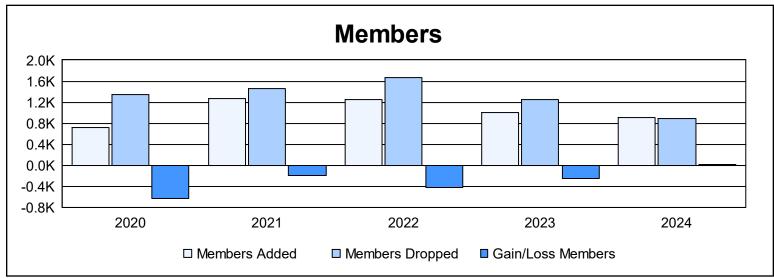

| Year      | New<br>Clubs | Dropped<br>Clubs | Gain/<br>Loss<br>Clubs | New<br>Members | Charter<br>Members | Reinstate<br>Members | Transfer<br>Members | Total<br>Member<br>Added | Total<br>Members<br>Dropped | Gain/<br>Loss<br>Members |
|-----------|--------------|------------------|------------------------|----------------|--------------------|----------------------|---------------------|--------------------------|-----------------------------|--------------------------|
| 2019-2020 | 2            | 6                | -4                     | 513            | 95                 | 63                   | 42                  | 713                      | 1,342                       | -629                     |
| 2020-2021 | 9            | 18               | -9                     | 904            | 280                | 57                   | 21                  | 1,262                    | 1,465                       | -203                     |
| 2021-2022 | 5            | 26               | -21                    | 755            | 231                | 233                  | 38                  | 1,257                    | 1,671                       | -414                     |
| 2022-2023 | 9            | 16               | -7                     | 635            | 241                | 90                   | 28                  | 994                      | 1,250                       | -256                     |
| 2023-2024 | 5            | 10               | -5                     | 694            | 132                | 44                   | 29                  | 899                      | 887                         | 12                       |
| Average   | 6            | 15               | -9                     | 700            | 196                | 97                   | 32                  | 1,025                    | 1,323                       | -298                     |