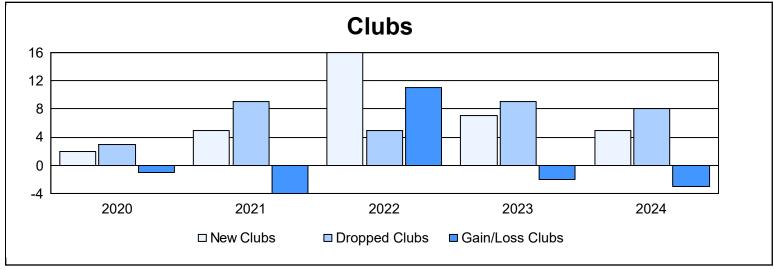

| Year      | New<br>Clubs | Dropped<br>Clubs | Gain/<br>Loss<br>Clubs | New<br>Members | Charter<br>Members | Reinstate<br>Members | Transfer<br>Members | Total<br>Member<br>Added | Total<br>Members<br>Dropped | Gain/<br>Loss<br>Members |
|-----------|--------------|------------------|------------------------|----------------|--------------------|----------------------|---------------------|--------------------------|-----------------------------|--------------------------|
| 2019-2020 | 2            | 3                | -1                     | 372            | 65                 | 37                   | 17                  | 491                      | 937                         | -446                     |
| 2020-2021 | 5            | 9                | -4                     | 527            | 150                | 81                   | 15                  | 773                      | 867                         | -94                      |
| 2021-2022 | 16           | 5                | 11                     | 639            | 528                | 114                  | 22                  | 1,303                    | 872                         | 431                      |
| 2022-2023 | 7            | 9                | -2                     | 532            | 229                | 81                   | 33                  | 875                      | 1,255                       | -380                     |
| 2023-2024 | 5            | 8                | -3                     | 747            | 136                | 34                   | 30                  | 947                      | 878                         | 69                       |
| Average   | 7            | 7                | 0                      | 563            | 222                | 69                   | 23                  | 878                      | 962                         | -84                      |