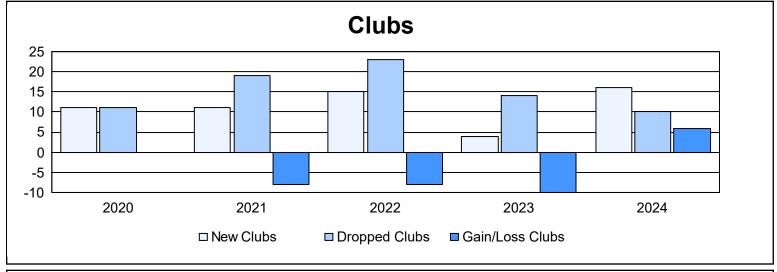

| Year      | New<br>Clubs | Dropped<br>Clubs | Gain/<br>Loss<br>Clubs | New<br>Members | Charter<br>Members | Reinstate<br>Members | Transfer<br>Members | Total<br>Member<br>Added | Total<br>Members<br>Dropped | Gain/<br>Loss<br>Members |
|-----------|--------------|------------------|------------------------|----------------|--------------------|----------------------|---------------------|--------------------------|-----------------------------|--------------------------|
| 2019-2020 | 11           | 11               | 0                      | 1,379          | 281                | 54                   | 91                  | 1,805                    | 2,123                       | -318                     |
| 2020-2021 | 11           | 19               | -8                     | 997            | 330                | 147                  | 16                  | 1,490                    | 2,057                       | -567                     |
| 2021-2022 | 15           | 23               | -8                     | 1,593          | 531                | 245                  | 56                  | 2,425                    | 2,517                       | -92                      |
| 2022-2023 | 4            | 14               | -10                    | 1,596          | 156                | 88                   | 48                  | 1,888                    | 2,057                       | -169                     |
| 2023-2024 | 16           | 10               | 6                      | 1,939          | 501                | 120                  | 90                  | 2,650                    | 1,857                       | 793                      |
| Average   | 11           | 15               | -4                     | 1,501          | 360                | 131                  | 60                  | 2,052                    | 2,122                       | -71                      |