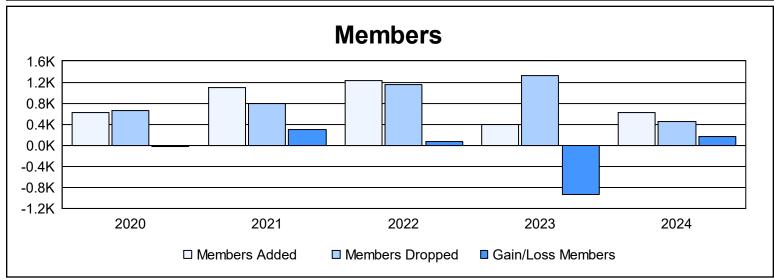

| Year      | New<br>Clubs | Dropped<br>Clubs | Gain/<br>Loss<br>Clubs | New<br>Members | Charter<br>Members | Reinstate<br>Members | Transfer<br>Members | Total<br>Member<br>Added | Total<br>Members<br>Dropped | Gain/<br>Loss<br>Members |
|-----------|--------------|------------------|------------------------|----------------|--------------------|----------------------|---------------------|--------------------------|-----------------------------|--------------------------|
| 2019-2020 | 10           | 6                | 4                      | 347            | 241                | 33                   | 7                   | 628                      | 655                         | -27                      |
| 2020-2021 | 26           | 5                | 21                     | 508            | 535                | 52                   | 6                   | 1,101                    | 801                         | 300                      |
| 2021-2022 | 19           | 17               | 2                      | 626            | 538                | 48                   | 12                  | 1,224                    | 1,152                       | 72                       |
| 2022-2023 | 3            | 39               | -36                    | 156            | 140                | 81                   | 13                  | 390                      | 1,319                       | -929                     |
| 2023-2024 | 6            | 5                | 1                      | 389            | 169                | 53                   | 13                  | 624                      | 455                         | 169                      |
| Average   | 13           | 14               | -2                     | 405            | 325                | 53                   | 10                  | 793                      | 876                         | -83                      |