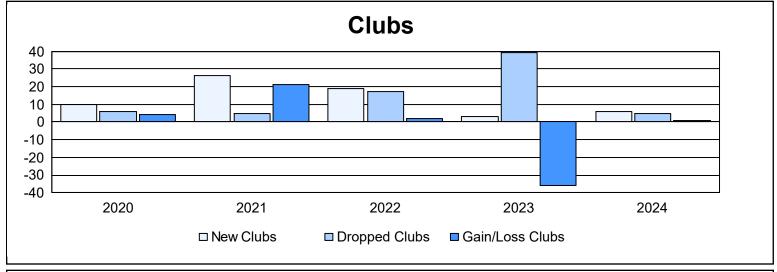

| Year      | New<br>Clubs | Dropped<br>Clubs | Gain/<br>Loss<br>Clubs | New<br>Members | Charter<br>Members | Reinstate<br>Members | Transfer<br>Members | Total<br>Member<br>Added | Total<br>Members<br>Dropped | Gain/<br>Loss<br>Members |
|-----------|--------------|------------------|------------------------|----------------|--------------------|----------------------|---------------------|--------------------------|-----------------------------|--------------------------|
| 2019-2020 | 10           | 6                | 4                      | 347            | 241                | 33                   | 7                   | 628                      | 655                         | -27                      |
| 2020-2021 | 26           | 5                | 21                     | 508            | 535                | 52                   | 6                   | 1,101                    | 801                         | 300                      |
| 2021-2022 | 19           | 17               | 2                      | 626            | 538                | 48                   | 12                  | 1,224                    | 1,152                       | 72                       |
| 2022-2023 | 3            | 39               | -36                    | 156            | 140                | 81                   | 13                  | 390                      | 1,319                       | -929                     |
| 2023-2024 | 6            | 5                | 1                      | 389            | 169                | 53                   | 13                  | 624                      | 455                         | 169                      |
| Average   | 13           | 14               | -2                     | 405            | 325                | 53                   | 10                  | 793                      | 876                         | -83                      |