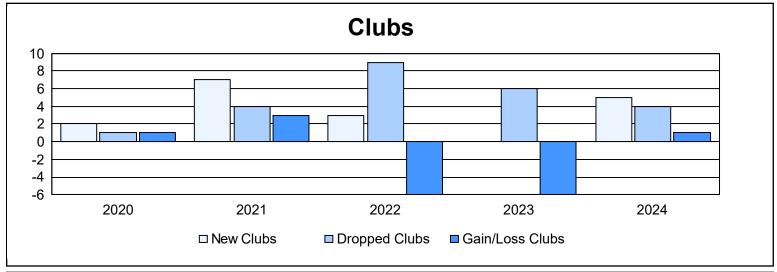

| Year      | New<br>Clubs | Dropped<br>Clubs | Gain/<br>Loss<br>Clubs | New<br>Members | Charter<br>Members | Reinstate<br>Members | Transfer<br>Members | Total<br>Member<br>Added | Total<br>Members<br>Dropped | Gain/<br>Loss<br>Members |
|-----------|--------------|------------------|------------------------|----------------|--------------------|----------------------|---------------------|--------------------------|-----------------------------|--------------------------|
| 2019-2020 | 2            | 1                | 1                      | 378            | 53                 | 19                   | 28                  | 478                      | 622                         | -144                     |
| 2020-2021 | 7            | 4                | 3                      | 375            | 172                | 13                   | 18                  | 578                      | 673                         | -95                      |
| 2021-2022 | 3            | 9                | -6                     | 380            | 80                 | 29                   | 34                  | 523                      | 870                         | -347                     |
| 2022-2023 | 0            | 6                | -6                     | 584            | 12                 | 21                   | 36                  | 653                      | 666                         | -13                      |
| 2023-2024 | 5            | 4                | 1                      | 593            | 119                | 32                   | 30                  | 774                      | 720                         | 54                       |
| Average   | 3            | 5                | -1                     | 462            | 87                 | 23                   | 29                  | 601                      | 710                         | -109                     |