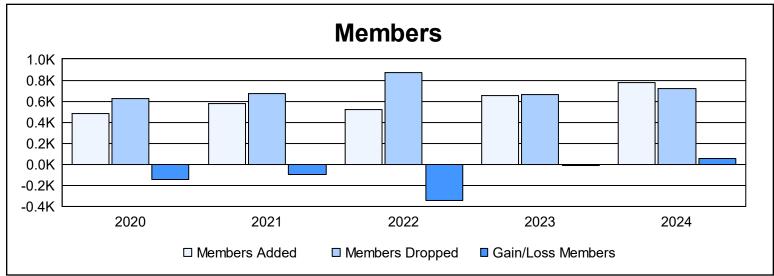

| Year      | New<br>Clubs | Dropped<br>Clubs | Gain/<br>Loss<br>Clubs | New<br>Members | Charter<br>Members | Reinstate<br>Members | Transfer<br>Members | Total<br>Member<br>Added | Total<br>Members<br>Dropped | Gain/<br>Loss<br>Members |
|-----------|--------------|------------------|------------------------|----------------|--------------------|----------------------|---------------------|--------------------------|-----------------------------|--------------------------|
| 2019-2020 | 2            | 1                | 1                      | 378            | 53                 | 19                   | 28                  | 478                      | 622                         | -144                     |
| 2020-2021 | 7            | 4                | 3                      | 375            | 172                | 13                   | 18                  | 578                      | 673                         | -95                      |
| 2021-2022 | 3            | 9                | -6                     | 380            | 80                 | 29                   | 34                  | 523                      | 870                         | -347                     |
| 2022-2023 | 0            | 6                | -6                     | 584            | 12                 | 21                   | 36                  | 653                      | 666                         | -13                      |
| 2023-2024 | 5            | 4                | 1                      | 593            | 119                | 32                   | 30                  | 774                      | 720                         | 54                       |
| Average   | 3            | 5                | -1                     | 462            | 87                 | 23                   | 29                  | 601                      | 710                         | -109                     |