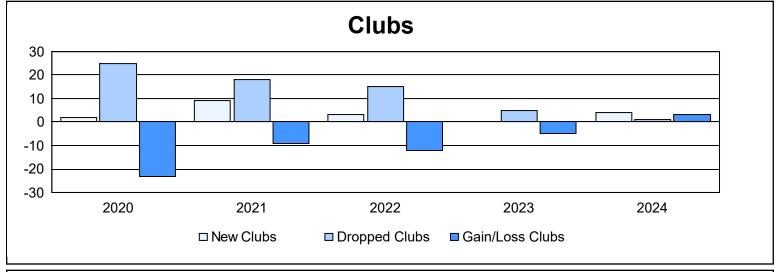

| Year      | New<br>Clubs | Dropped<br>Clubs | Gain/<br>Loss<br>Clubs | New<br>Members | Charter<br>Members | Reinstate<br>Members | Transfer<br>Members | Total<br>Member<br>Added | Total<br>Members<br>Dropped | Gain/<br>Loss<br>Members |
|-----------|--------------|------------------|------------------------|----------------|--------------------|----------------------|---------------------|--------------------------|-----------------------------|--------------------------|
| 2019-2020 | 2            | 25               | -23                    | 282            | 49                 | 28                   | 26                  | 385                      | 1,101                       | -716                     |
| 2020-2021 | 9            | 18               | -9                     | 784            | 252                | 13                   | 19                  | 1,068                    | 916                         | 152                      |
| 2021-2022 | 3            | 15               | -12                    | 465            | 91                 | 72                   | 16                  | 644                      | 943                         | -299                     |
| 2022-2023 | 0            | 5                | -5                     | 269            | 3                  | 21                   | 17                  | 310                      | 596                         | -286                     |
| 2023-2024 | 4            | 1                | 3                      | 485            | 94                 | 17                   | 21                  | 617                      | 533                         | 84                       |
| Average   | 4            | 13               | -9                     | 457            | 98                 | 30                   | 20                  | 605                      | 818                         | -213                     |