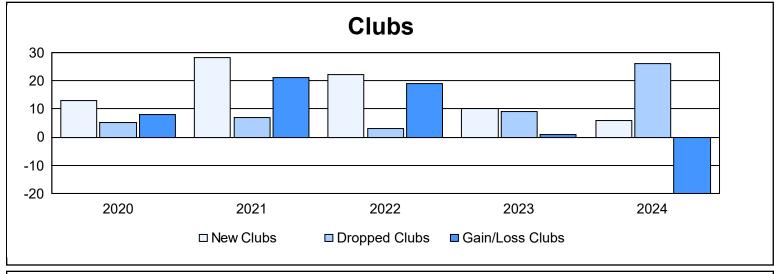

| Year      | New<br>Clubs | Dropped<br>Clubs | Gain/<br>Loss<br>Clubs | New<br>Members | Charter<br>Members | Reinstate<br>Members | Transfer<br>Members | Total<br>Member<br>Added | Total<br>Members<br>Dropped | Gain/<br>Loss<br>Members |
|-----------|--------------|------------------|------------------------|----------------|--------------------|----------------------|---------------------|--------------------------|-----------------------------|--------------------------|
| 2019-2020 | 13           | 5                | 8                      | 253            | 278                | 70                   | 3                   | 604                      | 569                         | 35                       |
| 2020-2021 | 28           | 7                | 21                     | 494            | 532                | 50                   | 15                  | 1,091                    | 844                         | 247                      |
| 2021-2022 | 22           | 3                | 19                     | 696            | 622                | 41                   | 1                   | 1,360                    | 737                         | 623                      |
| 2022-2023 | 10           | 9                | 1                      | 310            | 327                | 45                   | 6                   | 688                      | 893                         | -205                     |
| 2023-2024 | 6            | 26               | -20                    | 300            | 152                | 50                   | 10                  | 512                      | 1,019                       | -507                     |
| Average   | 16           | 10               | 6                      | 411            | 382                | 51                   | 7                   | 851                      | 812                         | 39                       |