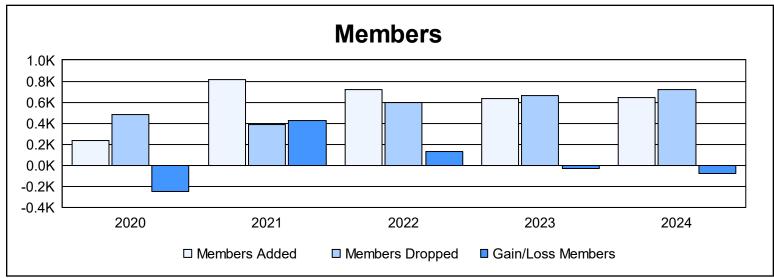

| Year      | New<br>Clubs | Dropped<br>Clubs | Gain/<br>Loss<br>Clubs | New<br>Members | Charter<br>Members | Reinstate<br>Members | Transfer<br>Members | Total<br>Member<br>Added | Total<br>Members<br>Dropped | Gain/<br>Loss<br>Members |
|-----------|--------------|------------------|------------------------|----------------|--------------------|----------------------|---------------------|--------------------------|-----------------------------|--------------------------|
| 2019-2020 | 2            | 6                | -4                     | 171            | 42                 | 8                    | 14                  | 235                      | 480                         | -245                     |
| 2020-2021 | 7            | 4                | 3                      | 579            | 162                | 56                   | 18                  | 815                      | 386                         | 429                      |
| 2021-2022 | 8            | 4                | 4                      | 477            | 189                | 44                   | 13                  | 723                      | 592                         | 131                      |
| 2022-2023 | 8            | 11               | -3                     | 402            | 201                | 9                    | 20                  | 632                      | 663                         | -31                      |
| 2023-2024 | 9            | 12               | -3                     | 338            | 205                | 76                   | 23                  | 642                      | 720                         | -78                      |
| Average   | 7            | 7                | -1                     | 393            | 160                | 39                   | 18                  | 609                      | 568                         | 41                       |