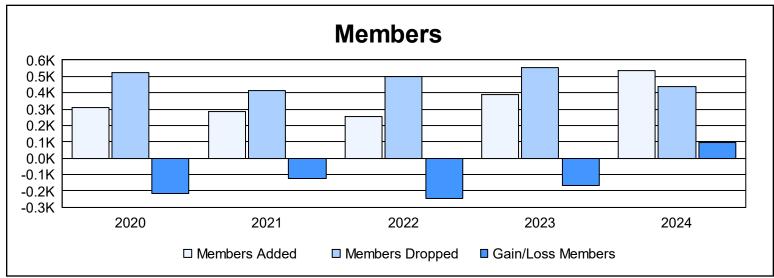

| Year      | New<br>Clubs | Dropped<br>Clubs | Gain/<br>Loss<br>Clubs | New<br>Members | Charter<br>Members | Reinstate<br>Members | Transfer<br>Members | Total<br>Member<br>Added | Total<br>Members<br>Dropped | Gain/<br>Loss<br>Members |
|-----------|--------------|------------------|------------------------|----------------|--------------------|----------------------|---------------------|--------------------------|-----------------------------|--------------------------|
| 2019-2020 | 1            | 2                | -1                     | 237            | 24                 | 39                   | 8                   | 308                      | 522                         | -214                     |
| 2020-2021 | 4            | 2                | 2                      | 176            | 96                 | 11                   | 4                   | 287                      | 413                         | -126                     |
| 2021-2022 | 0            | 6                | -6                     | 215            | 9                  | 10                   | 20                  | 254                      | 499                         | -245                     |
| 2022-2023 | 3            | 10               | -7                     | 269            | 94                 | 12                   | 14                  | 389                      | 554                         | -165                     |
| 2023-2024 | 4            | 5                | -1                     | 378            | 105                | 27                   | 23                  | 533                      | 440                         | 93                       |
| Average   | 2            | 5                | -3                     | 255            | 66                 | 20                   | 14                  | 354                      | 486                         | -131                     |