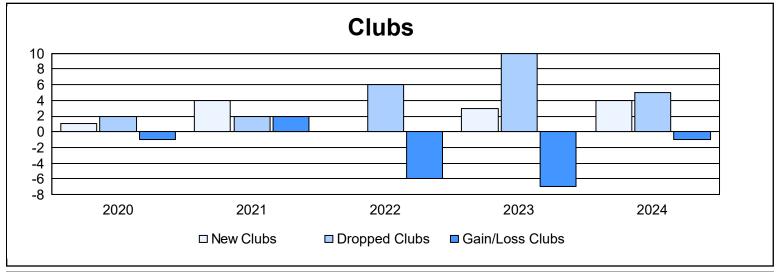

| Year      | New<br>Clubs | Dropped<br>Clubs | Gain/<br>Loss<br>Clubs | New<br>Members | Charter<br>Members | Reinstate<br>Members | Transfer<br>Members | Total<br>Member<br>Added | Total<br>Members<br>Dropped | Gain/<br>Loss<br>Members |
|-----------|--------------|------------------|------------------------|----------------|--------------------|----------------------|---------------------|--------------------------|-----------------------------|--------------------------|
| 2019-2020 | 1            | 2                | -1                     | 237            | 24                 | 39                   | 8                   | 308                      | 522                         | -214                     |
| 2020-2021 | 4            | 2                | 2                      | 176            | 96                 | 11                   | 4                   | 287                      | 413                         | -126                     |
| 2021-2022 | 0            | 6                | -6                     | 215            | 9                  | 10                   | 20                  | 254                      | 499                         | -245                     |
| 2022-2023 | 3            | 10               | -7                     | 269            | 94                 | 12                   | 14                  | 389                      | 554                         | -165                     |
| 2023-2024 | 4            | 5                | -1                     | 378            | 105                | 27                   | 23                  | 533                      | 440                         | 93                       |
| Average   | 2            | 5                | -3                     | 255            | 66                 | 20                   | 14                  | 354                      | 486                         | -131                     |