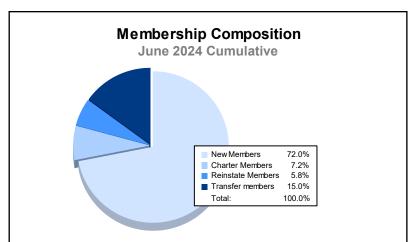

| Year      | New<br>Clubs | Dropped<br>Clubs | Gain/<br>Loss<br>Clubs | New<br>Members | Charter<br>Members | Reinstate<br>Members | Transfer<br>Members | Total<br>Member<br>Added | Total<br>Members<br>Dropped | Gain/<br>Loss<br>Members |
|-----------|--------------|------------------|------------------------|----------------|--------------------|----------------------|---------------------|--------------------------|-----------------------------|--------------------------|
| 2019-2020 | 2            | 16               | -14                    | 629            | 73                 | 51                   | 112                 | 865                      | 1,456                       | -591                     |
| 2020-2021 | 3            | 23               | -20                    | 538            | 96                 | 31                   | 93                  | 758                      | 1,438                       | -680                     |
| 2021-2022 | 2            | 22               | -20                    | 888            | 75                 | 41                   | 116                 | 1,120                    | 1,469                       | -349                     |
| 2022-2023 | 9            | 19               | -10                    | 881            | 280                | 51                   | 102                 | 1,314                    | 1,448                       | -134                     |
| 2023-2024 | 4            | 25               | -21                    | 827            | 83                 | 67                   | 172                 | 1,149                    | 1,743                       | -594                     |
| Average   | 4            | 21               | -17                    | 753            | 121                | 48                   | 119                 | 1,041                    | 1,511                       | -470                     |