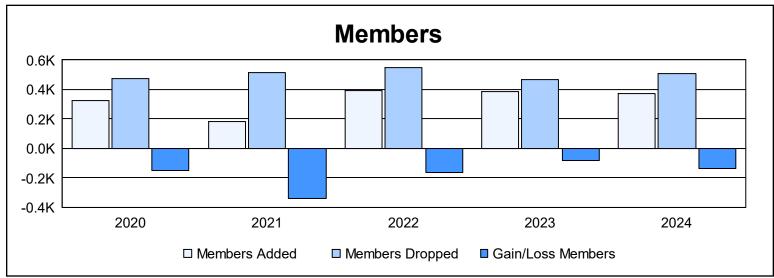

| Year      | New<br>Clubs | Dropped<br>Clubs | Gain/<br>Loss<br>Clubs | New<br>Members | Charter<br>Members | Reinstate<br>Members | Transfer<br>Members | Total<br>Member<br>Added | Total<br>Members<br>Dropped | Gain/<br>Loss<br>Members |
|-----------|--------------|------------------|------------------------|----------------|--------------------|----------------------|---------------------|--------------------------|-----------------------------|--------------------------|
| 2019-2020 | 0            | 2                | -2                     | 301            | 1                  | 1                    | 24                  | 327                      | 474                         | -147                     |
| 2020-2021 | 1            | 5                | -4                     | 141            | 24                 | 3                    | 12                  | 180                      | 517                         | -337                     |
| 2021-2022 | 0            | 6                | -6                     | 337            | 6                  | 4                    | 43                  | 390                      | 551                         | -161                     |
| 2022-2023 | 0            | 8                | -8                     | 362            | 0                  | 9                    | 15                  | 386                      | 468                         | -82                      |
| 2023-2024 | 0            | 9                | -9                     | 331            | 3                  | 5                    | 31                  | 370                      | 507                         | -137                     |
| Average   | 0            | 6                | -6                     | 294            | 7                  | 4                    | 25                  | 331                      | 503                         | -173                     |