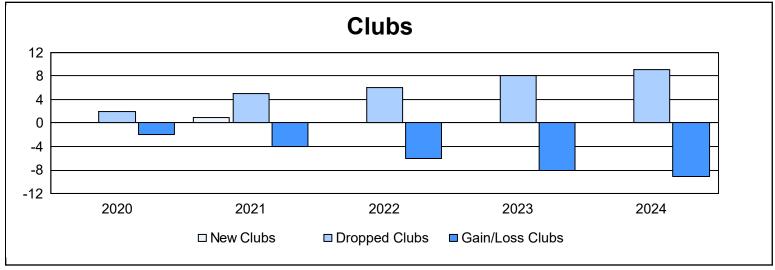

| Year      | New<br>Clubs | Dropped<br>Clubs | Gain/<br>Loss<br>Clubs | New<br>Members | Charter<br>Members | Reinstate<br>Members | Transfer<br>Members | Total<br>Member<br>Added | Total<br>Members<br>Dropped | Gain/<br>Loss<br>Members |
|-----------|--------------|------------------|------------------------|----------------|--------------------|----------------------|---------------------|--------------------------|-----------------------------|--------------------------|
| 2019-2020 | 0            | 2                | -2                     | 301            | 1                  | 1                    | 24                  | 327                      | 474                         | -147                     |
| 2020-2021 | 1            | 5                | -4                     | 141            | 24                 | 3                    | 12                  | 180                      | 517                         | -337                     |
| 2021-2022 | 0            | 6                | -6                     | 337            | 6                  | 4                    | 43                  | 390                      | 551                         | -161                     |
| 2022-2023 | 0            | 8                | -8                     | 362            | 0                  | 9                    | 15                  | 386                      | 468                         | -82                      |
| 2023-2024 | 0            | 9                | -9                     | 331            | 3                  | 5                    | 31                  | 370                      | 507                         | -137                     |
| Average   | 0            | 6                | -6                     | 294            | 7                  | 4                    | 25                  | 331                      | 503                         | -173                     |