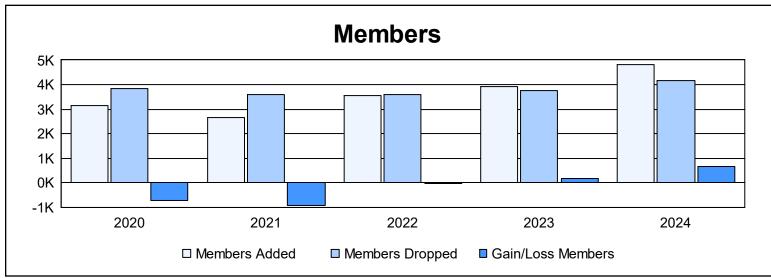

| Year      | New<br>Clubs | Dropped<br>Clubs | Gain/<br>Loss<br>Clubs | New<br>Members | Charter<br>Members | Reinstate<br>Members | Transfer<br>Members | Total<br>Member<br>Added | Total<br>Members<br>Dropped | Gain/<br>Loss<br>Members |
|-----------|--------------|------------------|------------------------|----------------|--------------------|----------------------|---------------------|--------------------------|-----------------------------|--------------------------|
| 2019-2020 | 21           | 7                | 14                     | 2,220          | 570                | 115                  | 242                 | 3,147                    | 3,853                       | -706                     |
| 2020-2021 | 17           | 12               | 5                      | 1,806          | 476                | 138                  | 227                 | 2,647                    | 3,583                       | -936                     |
| 2021-2022 | 15           | 10               | 5                      | 2,726          | 474                | 107                  | 246                 | 3,553                    | 3,596                       | -43                      |
| 2022-2023 | 17           | 8                | 9                      | 3,018          | 492                | 92                   | 334                 | 3,936                    | 3,770                       | 166                      |
| 2023-2024 | 36           | 19               | 17                     | 3,278          | 989                | 226                  | 320                 | 4,813                    | 4,158                       | 655                      |
| Average   | 21           | 11               | 10                     | 2,610          | 600                | 136                  | 274                 | 3,619                    | 3,792                       | -173                     |