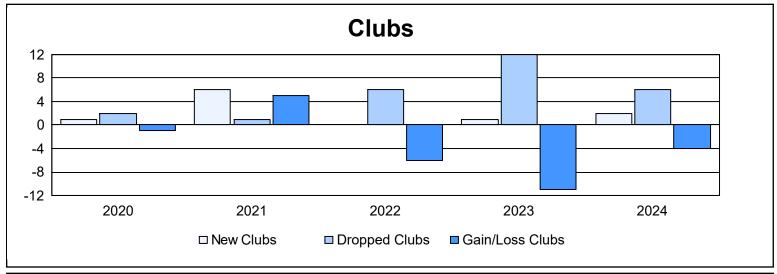

| Year      | New<br>Clubs | Dropped<br>Clubs | Gain/<br>Loss<br>Clubs | New<br>Members | Charter<br>Members | Reinstate<br>Members | Transfer<br>Members | Total<br>Member<br>Added | Total<br>Members<br>Dropped | Gain/<br>Loss<br>Members |
|-----------|--------------|------------------|------------------------|----------------|--------------------|----------------------|---------------------|--------------------------|-----------------------------|--------------------------|
| 2019-2020 | 1            | 2                | -1                     | 716            | 24                 | 41                   | 56                  | 837                      | 843                         | -6                       |
| 2020-2021 | 6            | 1                | 5                      | 295            | 159                | 66                   | 63                  | 583                      | 842                         | -259                     |
| 2021-2022 | 0            | 6                | -6                     | 400            | 3                  | 43                   | 44                  | 490                      | 978                         | -488                     |
| 2022-2023 | 1            | 12               | -11                    | 583            | 21                 | 70                   | 30                  | 704                      | 909                         | -205                     |
| 2023-2024 | 2            | 6                | -4                     | 611            | 42                 | 62                   | 75                  | 790                      | 878                         | -88                      |
| Average   | 2            | 5                | -3                     | 521            | 50                 | 56                   | 54                  | 681                      | 890                         | -209                     |