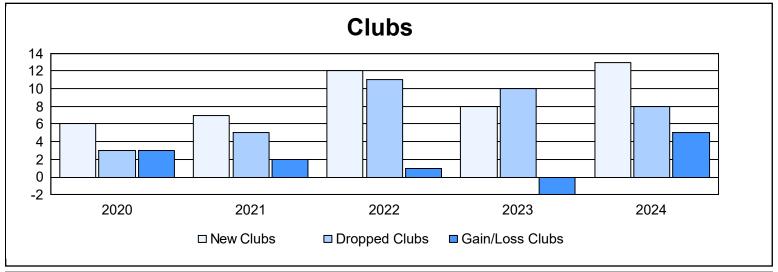

| Year      | New<br>Clubs | Dropped<br>Clubs | Gain/<br>Loss<br>Clubs | New<br>Members | Charter<br>Members | Reinstate<br>Members | Transfer<br>Members | Total<br>Member<br>Added | Total<br>Members<br>Dropped | Gain/<br>Loss<br>Members |
|-----------|--------------|------------------|------------------------|----------------|--------------------|----------------------|---------------------|--------------------------|-----------------------------|--------------------------|
| 2019-2020 | 6            | 3                | 3                      | 1,721          | 155                | 24                   | 158                 | 2,058                    | 2,332                       | -274                     |
| 2020-2021 | 7            | 5                | 2                      | 1,174          | 165                | 35                   | 173                 | 1,547                    | 2,035                       | -488                     |
| 2021-2022 | 12           | 11               | 1                      | 1,559          | 281                | 22                   | 172                 | 2,034                    | 2,411                       | -377                     |
| 2022-2023 | 8            | 10               | -2                     | 2,032          | 181                | 23                   | 150                 | 2,386                    | 2,704                       | -318                     |
| 2023-2024 | 13           | 8                | 5                      | 2,141          | 341                | 37                   | 204                 | 2,723                    | 2,522                       | 201                      |
| Average   | 9            | 7                | 2                      | 1,725          | 225                | 28                   | 171                 | 2,150                    | 2,401                       | -251                     |