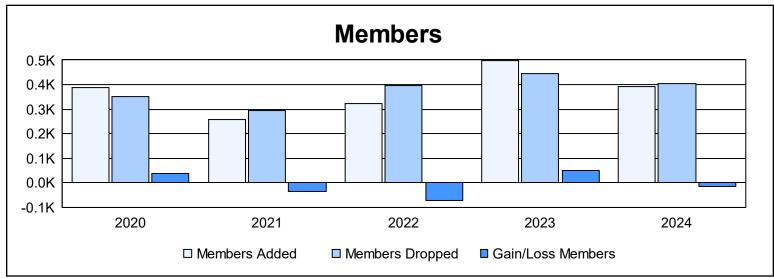

| Year      | New<br>Clubs | Dropped<br>Clubs | Gain/<br>Loss<br>Clubs | New<br>Members | Charter<br>Members | Reinstate<br>Members | Transfer<br>Members | Total<br>Member<br>Added | Total<br>Members<br>Dropped | Gain/<br>Loss<br>Members |
|-----------|--------------|------------------|------------------------|----------------|--------------------|----------------------|---------------------|--------------------------|-----------------------------|--------------------------|
| 2019-2020 | 1            | 0                | 1                      | 333            | 28                 | 4                    | 24                  | 389                      | 350                         | 39                       |
| 2020-2021 | 2            | 1                | 1                      | 196            | 47                 | 1                    | 15                  | 259                      | 294                         | -35                      |
| 2021-2022 | 1            | 3                | -2                     | 267            | 30                 | 2                    | 23                  | 322                      | 396                         | -74                      |
| 2022-2023 | 1            | 5                | -4                     | 400            | 32                 | 2                    | 62                  | 496                      | 445                         | 51                       |
| 2023-2024 | 1            | 6                | -5                     | 343            | 23                 | 2                    | 23                  | 391                      | 406                         | -15                      |
| Average   | 1            | 3                | -2                     | 308            | 32                 | 2                    | 29                  | 371                      | 378                         | -7                       |