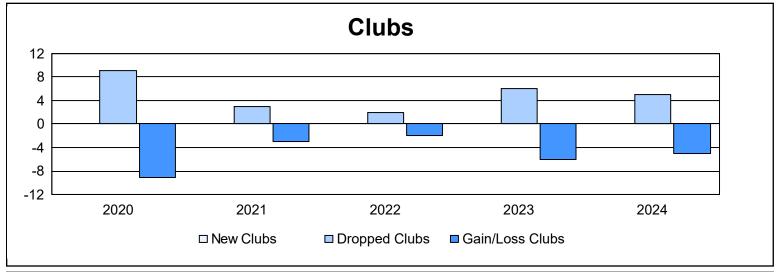

| Year      | New<br>Clubs | Dropped<br>Clubs | Gain/<br>Loss<br>Clubs | New<br>Members | Charter<br>Members | Reinstate<br>Members | Transfer<br>Members | Total<br>Member<br>Added | Total<br>Members<br>Dropped | Gain/<br>Loss<br>Members |
|-----------|--------------|------------------|------------------------|----------------|--------------------|----------------------|---------------------|--------------------------|-----------------------------|--------------------------|
| 2019-2020 | 0            | 9                | -9                     | 222            | 0                  | 17                   | 22                  | 261                      | 563                         | -302                     |
| 2020-2021 | 0            | 3                | -3                     | 334            | 0                  | 10                   | 11                  | 355                      | 467                         | -112                     |
| 2021-2022 | 0            | 2                | -2                     | 439            | 0                  | 20                   | 20                  | 479                      | 517                         | -38                      |
| 2022-2023 | 0            | 6                | -6                     | 446            | 1                  | 13                   | 24                  | 484                      | 510                         | -26                      |
| 2023-2024 | 0            | 5                | -5                     | 298            | 2                  | 28                   | 11                  | 339                      | 566                         | -227                     |
| Average   | 0            | 5                | -5                     | 348            | 1                  | 18                   | 18                  | 384                      | 525                         | -141                     |