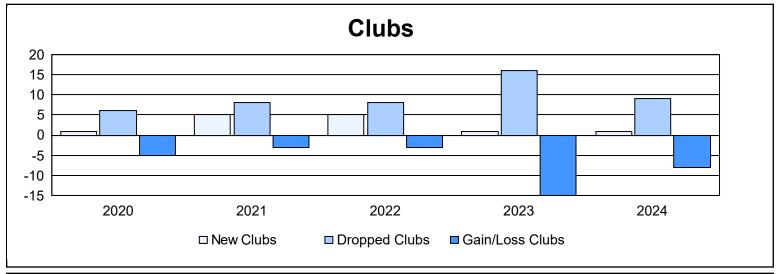

| Year      | New<br>Clubs | Dropped<br>Clubs | Gain/<br>Loss<br>Clubs | New<br>Members | Charter<br>Members | Reinstate<br>Members | Transfer<br>Members | Total<br>Member<br>Added | Total<br>Members<br>Dropped | Gain/<br>Loss<br>Members |
|-----------|--------------|------------------|------------------------|----------------|--------------------|----------------------|---------------------|--------------------------|-----------------------------|--------------------------|
| 2019-2020 | 1            | 6                | -5                     | 355            | 25                 | 20                   | 26                  | 426                      | 573                         | -147                     |
| 2020-2021 | 5            | 8                | -3                     | 440            | 134                | 44                   | 12                  | 630                      | 754                         | -124                     |
| 2021-2022 | 5            | 8                | -3                     | 492            | 120                | 46                   | 18                  | 676                      | 753                         | -77                      |
| 2022-2023 | 1            | 16               | -15                    | 451            | 25                 | 37                   | 28                  | 541                      | 728                         | -187                     |
| 2023-2024 | 1            | 9                | -8                     | 423            | 25                 | 22                   | 28                  | 498                      | 717                         | -219                     |
| Average   | 3            | 9                | -7                     | 432            | 66                 | 34                   | 22                  | 554                      | 705                         | -151                     |