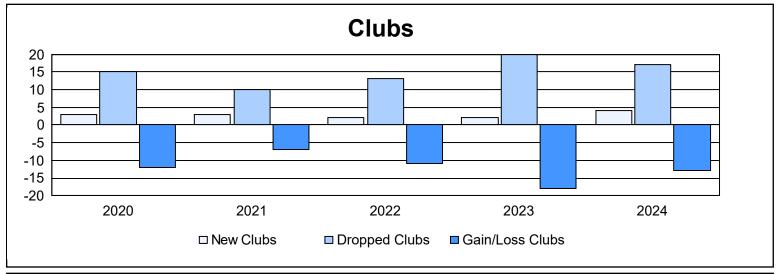

| Year      | New<br>Clubs | Dropped<br>Clubs | Gain/<br>Loss<br>Clubs | New<br>Members | Charter<br>Members | Reinstate<br>Members | Transfer<br>Members | Total<br>Member<br>Added | Total<br>Members<br>Dropped | Gain/<br>Loss<br>Members |
|-----------|--------------|------------------|------------------------|----------------|--------------------|----------------------|---------------------|--------------------------|-----------------------------|--------------------------|
| 2019-2020 | 3            | 15               | -12                    | 778            | 79                 | 75                   | 86                  | 1,018                    | 1,562                       | -544                     |
| 2020-2021 | 3            | 10               | -7                     | 552            | 72                 | 90                   | 83                  | 797                      | 1,601                       | -804                     |
| 2021-2022 | 2            | 13               | -11                    | 1,018          | 76                 | 110                  | 108                 | 1,312                    | 1,443                       | -131                     |
| 2022-2023 | 2            | 20               | -18                    | 1,063          | 56                 | 76                   | 84                  | 1,279                    | 1,527                       | -248                     |
| 2023-2024 | 4            | 17               | -13                    | 952            | 86                 | 68                   | 61                  | 1,167                    | 1,354                       | -187                     |
| Average   | 3            | 15               | -12                    | 873            | 74                 | 84                   | 84                  | 1,115                    | 1,497                       | -383                     |