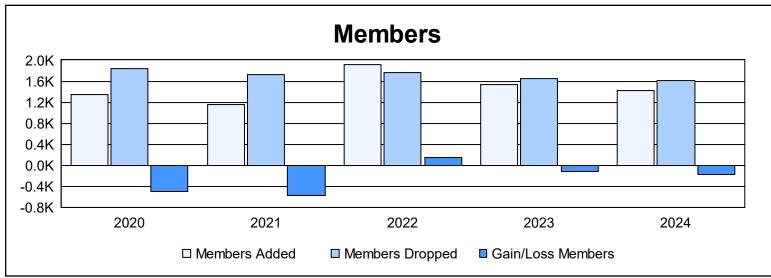

| Year      | New<br>Clubs | Dropped<br>Clubs | Gain/<br>Loss<br>Clubs | New<br>Members | Charter<br>Members | Reinstate<br>Members | Transfer<br>Members | Total<br>Member<br>Added | Total<br>Members<br>Dropped | Gain/<br>Loss<br>Members |
|-----------|--------------|------------------|------------------------|----------------|--------------------|----------------------|---------------------|--------------------------|-----------------------------|--------------------------|
| 2019-2020 | 5            | 18               | -13                    | 993            | 173                | 73                   | 99                  | 1,338                    | 1,839                       | -501                     |
| 2020-2021 | 8            | 18               | -10                    | 808            | 216                | 91                   | 36                  | 1,151                    | 1,717                       | -566                     |
| 2021-2022 | 9            | 19               | -10                    | 1,473          | 268                | 110                  | 63                  | 1,914                    | 1,758                       | 156                      |
| 2022-2023 | 3            | 18               | -15                    | 1,337          | 86                 | 68                   | 37                  | 1,528                    | 1,652                       | -124                     |
| 2023-2024 | 5            | 17               | -12                    | 1,170          | 124                | 60                   | 74                  | 1,428                    | 1,603                       | -175                     |
| Average   | 6            | 18               | -12                    | 1,156          | 173                | 80                   | 62                  | 1,472                    | 1,714                       | -242                     |