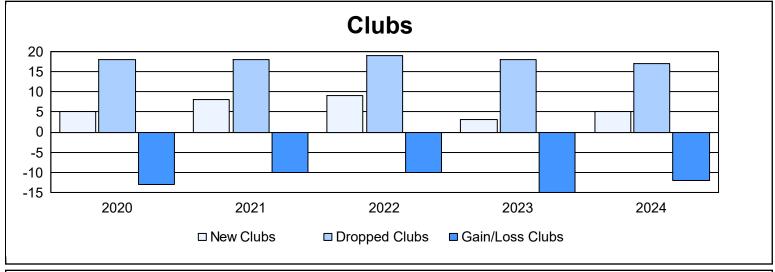

| Year      | New<br>Clubs | Dropped<br>Clubs | Gain/<br>Loss<br>Clubs | New<br>Members | Charter<br>Members | Reinstate<br>Members | Transfer<br>Members | Total<br>Member<br>Added | Total<br>Members<br>Dropped | Gain/<br>Loss<br>Members |
|-----------|--------------|------------------|------------------------|----------------|--------------------|----------------------|---------------------|--------------------------|-----------------------------|--------------------------|
| 2019-2020 | 5            | 18               | -13                    | 993            | 173                | 73                   | 99                  | 1,338                    | 1,839                       | -501                     |
| 2020-2021 | 8            | 18               | -10                    | 808            | 216                | 91                   | 36                  | 1,151                    | 1,717                       | -566                     |
| 2021-2022 | 9            | 19               | -10                    | 1,473          | 268                | 110                  | 63                  | 1,914                    | 1,758                       | 156                      |
| 2022-2023 | 3            | 18               | -15                    | 1,337          | 86                 | 68                   | 37                  | 1,528                    | 1,652                       | -124                     |
| 2023-2024 | 5            | 17               | -12                    | 1,170          | 124                | 60                   | 74                  | 1,428                    | 1,603                       | -175                     |
| Average   | 6            | 18               | -12                    | 1,156          | 173                | 80                   | 62                  | 1,472                    | 1,714                       | -242                     |