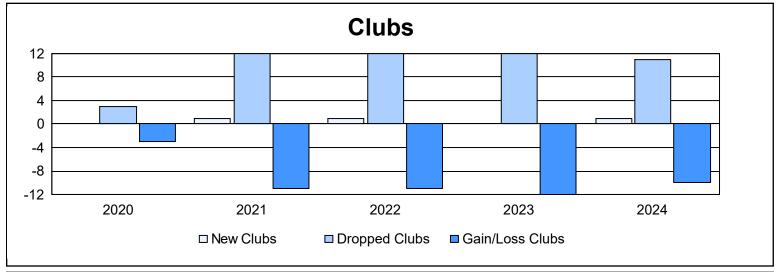

| Year      | New<br>Clubs | Dropped<br>Clubs | Gain/<br>Loss<br>Clubs | New<br>Members | Charter<br>Members | Reinstate<br>Members | Transfer<br>Members | Total<br>Member<br>Added | Total<br>Members<br>Dropped | Gain/<br>Loss<br>Members |
|-----------|--------------|------------------|------------------------|----------------|--------------------|----------------------|---------------------|--------------------------|-----------------------------|--------------------------|
| 2019-2020 | 0            | 3                | -3                     | 550            | 13                 | 50                   | 33                  | 646                      | 977                         | -331                     |
| 2020-2021 | 1            | 12               | -11                    | 484            | 39                 | 58                   | 76                  | 657                      | 1,125                       | -468                     |
| 2021-2022 | 1            | 12               | -11                    | 698            | 32                 | 116                  | 30                  | 876                      | 1,134                       | -258                     |
| 2022-2023 | 0            | 12               | -12                    | 572            | 2                  | 97                   | 55                  | 726                      | 1,019                       | -293                     |
| 2023-2024 | 1            | 11               | -10                    | 612            | 21                 | 49                   | 36                  | 718                      | 938                         | -220                     |
| Average   | 1            | 10               | -9                     | 583            | 21                 | 74                   | 46                  | 725                      | 1,039                       | -314                     |