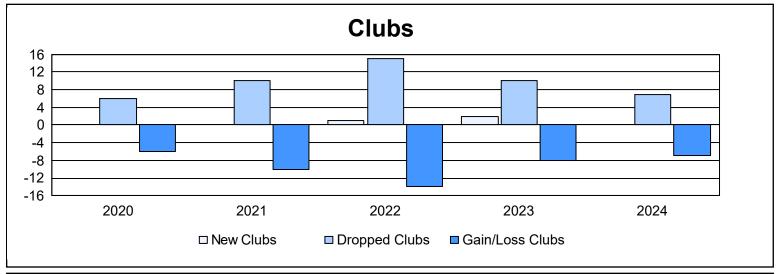

| Year      | New<br>Clubs | Dropped<br>Clubs | Gain/<br>Loss<br>Clubs | New<br>Members | Charter<br>Members | Reinstate<br>Members | Transfer<br>Members | Total<br>Member<br>Added | Total<br>Members<br>Dropped | Gain/<br>Loss<br>Members |
|-----------|--------------|------------------|------------------------|----------------|--------------------|----------------------|---------------------|--------------------------|-----------------------------|--------------------------|
| 2019-2020 | 0            | 6                | -6                     | 462            | 1                  | 29                   | 29                  | 521                      | 913                         | -392                     |
| 2020-2021 | 0            | 10               | -10                    | 508            | 5                  | 33                   | 20                  | 566                      | 965                         | -399                     |
| 2021-2022 | 1            | 15               | -14                    | 655            | 27                 | 51                   | 30                  | 763                      | 964                         | -201                     |
| 2022-2023 | 2            | 10               | -8                     | 557            | 71                 | 22                   | 27                  | 677                      | 857                         | -180                     |
| 2023-2024 | 0            | 7                | -7                     | 495            | 5                  | 28                   | 35                  | 563                      | 878                         | -315                     |
| Average   | 1            | 10               | -9                     | 535            | 22                 | 33                   | 28                  | 618                      | 915                         | -297                     |