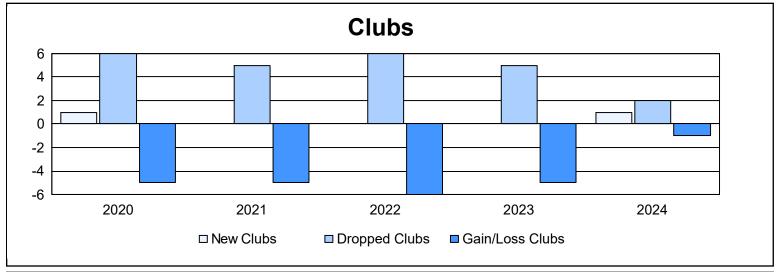

| Year      | New<br>Clubs | Dropped<br>Clubs | Gain/<br>Loss<br>Clubs | New<br>Members | Charter<br>Members | Reinstate<br>Members | Transfer<br>Members | Total<br>Member<br>Added | Total<br>Members<br>Dropped | Gain/<br>Loss<br>Members |
|-----------|--------------|------------------|------------------------|----------------|--------------------|----------------------|---------------------|--------------------------|-----------------------------|--------------------------|
| 2019-2020 | 1            | 6                | -5                     | 147            | 25                 | 12                   | 9                   | 193                      | 399                         | -206                     |
| 2020-2021 | 0            | 5                | -5                     | 127            | 1                  | 37                   | 5                   | 170                      | 277                         | -107                     |
| 2021-2022 | 0            | 6                | -6                     | 161            | 0                  | 7                    | 3                   | 171                      | 291                         | -120                     |
| 2022-2023 | 0            | 5                | -5                     | 149            | 1                  | 3                    | 9                   | 162                      | 247                         | -85                      |
| 2023-2024 | 1            | 2                | -1                     | 134            | 21                 | 14                   | 31                  | 200                      | 218                         | -18                      |
| Average   | 0            | 5                | -4                     | 144            | 10                 | 15                   | 11                  | 179                      | 286                         | -107                     |