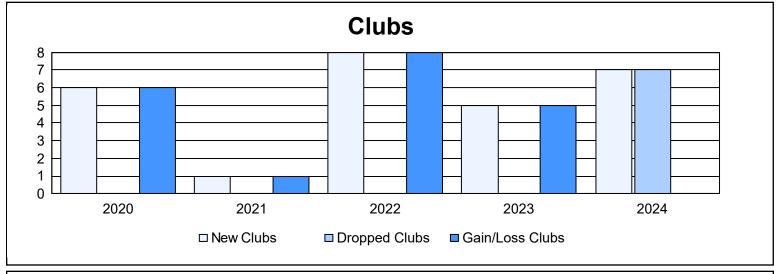

| Year      | New<br>Clubs | Dropped<br>Clubs | Gain/<br>Loss<br>Clubs | New<br>Members | Charter<br>Members | Reinstate<br>Members | Transfer<br>Members | Total<br>Member<br>Added | Total<br>Members<br>Dropped | Gain/<br>Loss<br>Members |
|-----------|--------------|------------------|------------------------|----------------|--------------------|----------------------|---------------------|--------------------------|-----------------------------|--------------------------|
| 2019-2020 | 6            | 0                | 6                      | 1,598          | 225                | 178                  | 46                  | 2,047                    | 1,420                       | 627                      |
| 2020-2021 | 1            | 0                | 1                      | 1,571          | 48                 | 83                   | 49                  | 1,751                    | 1,625                       | 126                      |
| 2021-2022 | 8            | 0                | 8                      | 1,221          | 313                | 105                  | 68                  | 1,707                    | 1,797                       | -90                      |
| 2022-2023 | 5            | 0                | 5                      | 1,238          | 185                | 82                   | 61                  | 1,566                    | 1,924                       | -358                     |
| 2023-2024 | 7            | 7                | 0                      | 1,427          | 187                | 105                  | 68                  | 1,787                    | 1,706                       | 81                       |
| Average   | 5            | 1                | 4                      | 1,411          | 192                | 111                  | 58                  | 1,772                    | 1,694                       | 77                       |