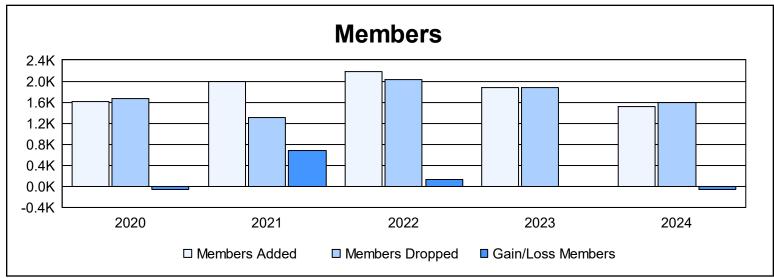

| Year      | New<br>Clubs | Dropped<br>Clubs | Gain/<br>Loss<br>Clubs | New<br>Members | Charter<br>Members | Reinstate<br>Members | Transfer<br>Members | Total<br>Member<br>Added | Total<br>Members<br>Dropped | Gain/<br>Loss<br>Members |
|-----------|--------------|------------------|------------------------|----------------|--------------------|----------------------|---------------------|--------------------------|-----------------------------|--------------------------|
| 2019-2020 | 12           | 11               | 1                      | 1,154          | 353                | 64                   | 42                  | 1,613                    | 1,665                       | -52                      |
| 2020-2021 | 24           | 6                | 18                     | 1,279          | 615                | 46                   | 54                  | 1,994                    | 1,305                       | 689                      |
| 2021-2022 | 34           | 12               | 22                     | 1,113          | 933                | 90                   | 36                  | 2,172                    | 2,037                       | 135                      |
| 2022-2023 | 13           | 16               | -3                     | 1,315          | 420                | 92                   | 51                  | 1,878                    | 1,885                       | -7                       |
| 2023-2024 | 8            | 16               | -8                     | 1,151          | 269                | 74                   | 30                  | 1,524                    | 1,585                       | -61                      |
| Average   | 18           | 12               | 6                      | 1,202          | 518                | 73                   | 43                  | 1,836                    | 1,695                       | 141                      |