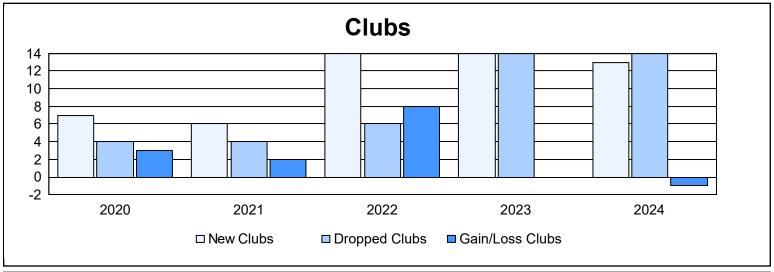

| Year      | New<br>Clubs | Dropped<br>Clubs | Gain/<br>Loss<br>Clubs | New<br>Members | Charter<br>Members | Reinstate<br>Members | Transfer<br>Members | Total<br>Member<br>Added | Total<br>Members<br>Dropped | Gain/<br>Loss<br>Members |
|-----------|--------------|------------------|------------------------|----------------|--------------------|----------------------|---------------------|--------------------------|-----------------------------|--------------------------|
| 2019-2020 | 7            | 4                | 3                      | 589            | 254                | 89                   | 49                  | 981                      | 1,585                       | -604                     |
| 2020-2021 | 6            | 4                | 2                      | 810            | 200                | 92                   | 35                  | 1,137                    | 1,152                       | -15                      |
| 2021-2022 | 14           | 6                | 8                      | 701            | 362                | 57                   | 32                  | 1,152                    | 1,071                       | 81                       |
| 2022-2023 | 14           | 14               | 0                      | 742            | 435                | 56                   | 23                  | 1,256                    | 1,614                       | -358                     |
| 2023-2024 | 13           | 14               | -1                     | 718            | 367                | 43                   | 59                  | 1,187                    | 1,233                       | -46                      |
| Average   | 11           | 8                | 2                      | 712            | 324                | 67                   | 40                  | 1,143                    | 1,331                       | -188                     |