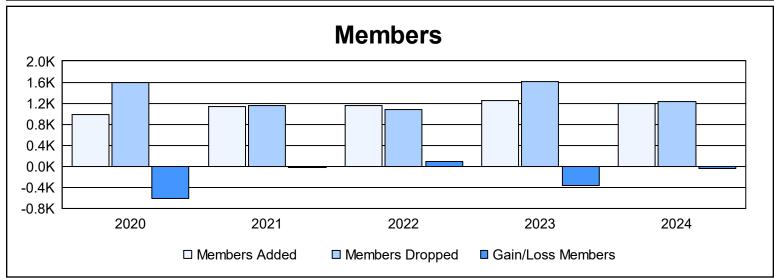

| Year      | New<br>Clubs | Dropped<br>Clubs | Gain/<br>Loss<br>Clubs | New<br>Members | Charter<br>Members | Reinstate<br>Members | Transfer<br>Members | Total<br>Member<br>Added | Total<br>Members<br>Dropped | Gain/<br>Loss<br>Members |
|-----------|--------------|------------------|------------------------|----------------|--------------------|----------------------|---------------------|--------------------------|-----------------------------|--------------------------|
| 2019-2020 | 7            | 4                | 3                      | 589            | 254                | 89                   | 49                  | 981                      | 1,585                       | -604                     |
| 2020-2021 | 6            | 4                | 2                      | 810            | 200                | 92                   | 35                  | 1,137                    | 1,152                       | -15                      |
| 2021-2022 | 14           | 6                | 8                      | 701            | 362                | 57                   | 32                  | 1,152                    | 1,071                       | 81                       |
| 2022-2023 | 14           | 14               | 0                      | 742            | 435                | 56                   | 23                  | 1,256                    | 1,614                       | -358                     |
| 2023-2024 | 13           | 14               | -1                     | 718            | 367                | 43                   | 59                  | 1,187                    | 1,233                       | -46                      |
| Average   | 11           | 8                | 2                      | 712            | 324                | 67                   | 40                  | 1,143                    | 1,331                       | -188                     |