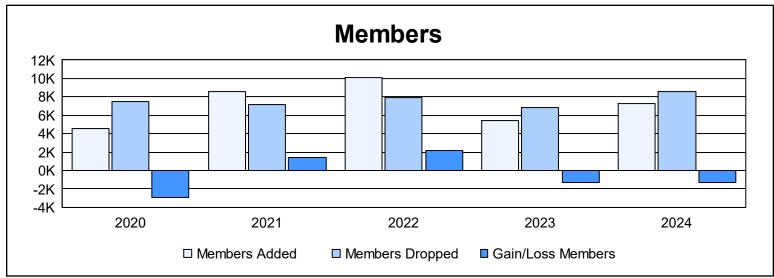

| Year      | New<br>Clubs | Dropped<br>Clubs | Gain/<br>Loss<br>Clubs | New<br>Members | Charter<br>Members | Reinstate<br>Members | Transfer<br>Members | Total<br>Member<br>Added | Total<br>Members<br>Dropped | Gain/<br>Loss<br>Members |
|-----------|--------------|------------------|------------------------|----------------|--------------------|----------------------|---------------------|--------------------------|-----------------------------|--------------------------|
| 2019-2020 | 56           | 34               | 22                     | 2,193          | 1,552              | 730                  | 118                 | 4,593                    | 7,488                       | -2,895                   |
| 2020-2021 | 157          | 80               | 77                     | 3,450          | 4,254              | 780                  | 88                  | 8,572                    | 7,204                       | 1,368                    |
| 2021-2022 | 139          | 131              | 8                      | 5,415          | 3,739              | 740                  | 233                 | 10,127                   | 7,976                       | 2,151                    |
| 2022-2023 | 57           | 61               | -4                     | 3,015          | 1,804              | 441                  | 214                 | 5,474                    | 6,828                       | -1,354                   |
| 2023-2024 | 94           | 54               | 40                     | 3,638          | 2,478              | 878                  | 330                 | 7,324                    | 8,595                       | -1,271                   |
| Average   | 101          | 72               | 29                     | 3,542          | 2,765              | 714                  | 197                 | 7,218                    | 7,618                       | -400                     |