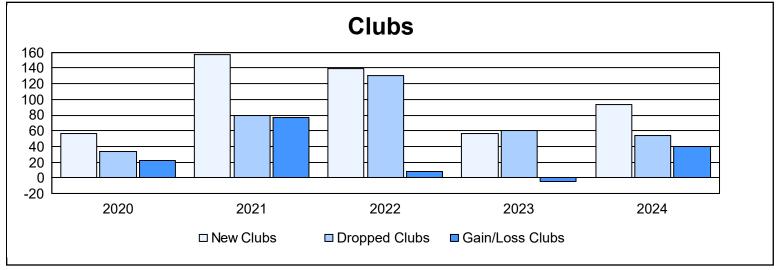

| Year      | New<br>Clubs | Dropped<br>Clubs | Gain/<br>Loss<br>Clubs | New<br>Members | Charter<br>Members | Reinstate<br>Members | Transfer<br>Members | Total<br>Member<br>Added | Total<br>Members<br>Dropped | Gain/<br>Loss<br>Members |
|-----------|--------------|------------------|------------------------|----------------|--------------------|----------------------|---------------------|--------------------------|-----------------------------|--------------------------|
| 2019-2020 | 56           | 34               | 22                     | 2,193          | 1,552              | 730                  | 118                 | 4,593                    | 7,488                       | -2,895                   |
| 2020-2021 | 157          | 80               | 77                     | 3,450          | 4,254              | 780                  | 88                  | 8,572                    | 7,204                       | 1,368                    |
| 2021-2022 | 139          | 131              | 8                      | 5,415          | 3,739              | 740                  | 233                 | 10,127                   | 7,976                       | 2,151                    |
| 2022-2023 | 57           | 61               | -4                     | 3,015          | 1,804              | 441                  | 214                 | 5,474                    | 6,828                       | -1,354                   |
| 2023-2024 | 94           | 54               | 40                     | 3,638          | 2,478              | 878                  | 330                 | 7,324                    | 8,595                       | -1,271                   |
| Average   | 101          | 72               | 29                     | 3,542          | 2,765              | 714                  | 197                 | 7,218                    | 7,618                       | -400                     |