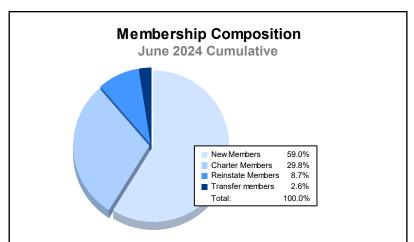

| Year      | New<br>Clubs | Dropped<br>Clubs | Gain/<br>Loss<br>Clubs | New<br>Members | Charter<br>Members | Reinstate<br>Members | Transfer<br>Members | Total<br>Member<br>Added | Total<br>Members<br>Dropped | Gain/<br>Loss<br>Members |
|-----------|--------------|------------------|------------------------|----------------|--------------------|----------------------|---------------------|--------------------------|-----------------------------|--------------------------|
| 2019-2020 | 80           | 111              | -31                    | 2,413          | 2,124              | 391                  | 69                  | 4,997                    | 9,594                       | -4,597                   |
| 2020-2021 | 136          | 93               | 43                     | 4,592          | 3,733              | 521                  | 132                 | 8,978                    | 7,723                       | 1,255                    |
| 2021-2022 | 126          | 103              | 23                     | 4,680          | 3,294              | 456                  | 87                  | 8,517                    | 6,814                       | 1,703                    |
| 2022-2023 | 121          | 122              | -1                     | 4,505          | 3,052              | 512                  | 106                 | 8,175                    | 7,734                       | 441                      |
| 2023-2024 | 111          | 61               | 50                     | 5,521          | 2,789              | 811                  | 244                 | 9,365                    | 8,025                       | 1,340                    |
| Average   | 115          | 98               | 17                     | 4,342          | 2,998              | 538                  | 128                 | 8,006                    | 7,978                       | 28                       |