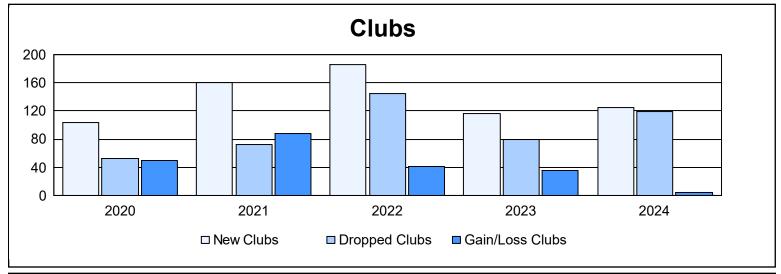

| Year      | New<br>Clubs | Dropped<br>Clubs | Gain/<br>Loss<br>Clubs | New<br>Members | Charter<br>Members | Reinstate<br>Members | Transfer<br>Members | Total<br>Member<br>Added | Total<br>Members<br>Dropped | Gain/<br>Loss<br>Members |
|-----------|--------------|------------------|------------------------|----------------|--------------------|----------------------|---------------------|--------------------------|-----------------------------|--------------------------|
| 2019-2020 | 103          | 53               | 50                     | 6,674          | 2,892              | 1,223                | 309                 | 11,098                   | 18,446                      | -7,348                   |
| 2020-2021 | 160          | 72               | 88                     | 11,941         | 4,828              | 3,341                | 695                 | 20,805                   | 18,245                      | 2,560                    |
| 2021-2022 | 185          | 144              | 41                     | 9,610          | 5,629              | 2,561                | 453                 | 18,253                   | 16,910                      | 1,343                    |
| 2022-2023 | 116          | 80               | 36                     | 8,116          | 3,586              | 2,408                | 440                 | 14,550                   | 14,509                      | 41                       |
| 2023-2024 | 124          | 119              | 5                      | 6,713          | 3,398              | 2,206                | 364                 | 12,681                   | 16,764                      | -4,083                   |
| Average   | 138          | 94               | 44                     | 8,611          | 4,067              | 2,348                | 452                 | 15,477                   | 16,975                      | -1,497                   |