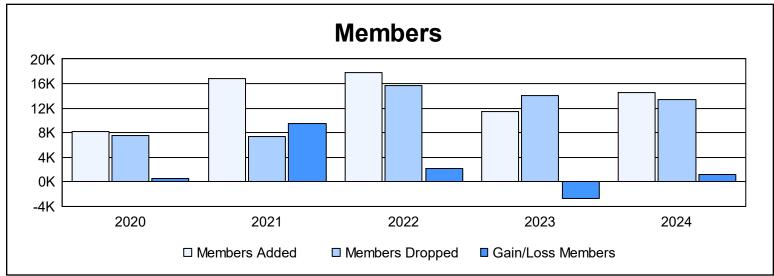

| Year      | New<br>Clubs | Dropped<br>Clubs | Gain/<br>Loss<br>Clubs | New<br>Members | Charter<br>Members | Reinstate<br>Members | Transfer<br>Members | Total<br>Member<br>Added | Total<br>Members<br>Dropped | Gain/<br>Loss<br>Members |
|-----------|--------------|------------------|------------------------|----------------|--------------------|----------------------|---------------------|--------------------------|-----------------------------|--------------------------|
| 2019-2020 | 249          | 40               | 209                    | 2,298          | 5,654              | 195                  | 29                  | 8,176                    | 7,583                       | 593                      |
| 2020-2021 | 389          | 88               | 301                    | 7,061          | 9,534              | 227                  | 52                  | 16,874                   | 7,376                       | 9,498                    |
| 2021-2022 | 455          | 165              | 290                    | 6,471          | 10,948             | 310                  | 97                  | 17,826                   | 15,674                      | 2,152                    |
| 2022-2023 | 245          | 357              | -112                   | 4,244          | 6,357              | 641                  | 132                 | 11,374                   | 14,048                      | -2,674                   |
| 2023-2024 | 301          | 239              | 62                     | 6,243          | 7,131              | 883                  | 252                 | 14,509                   | 13,336                      | 1,173                    |
| Average   | 328          | 178              | 150                    | 5,263          | 7,925              | 451                  | 112                 | 13,752                   | 11,603                      | 2,148                    |