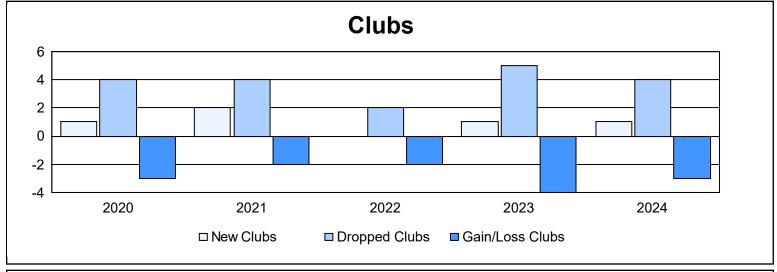

| Year      | New<br>Clubs | Dropped<br>Clubs | Gain/<br>Loss<br>Clubs | New<br>Members | Charter<br>Members | Reinstate<br>Members | Transfer<br>Members | Total<br>Member<br>Added | Total<br>Members<br>Dropped | Gain/<br>Loss<br>Members |
|-----------|--------------|------------------|------------------------|----------------|--------------------|----------------------|---------------------|--------------------------|-----------------------------|--------------------------|
| 2019-2020 | 1            | 4                | -3                     | 417            | 31                 | 17                   | 33                  | 498                      | 698                         | -200                     |
| 2020-2021 | 2            | 4                | -2                     | 278            | 57                 | 58                   | 27                  | 420                      | 750                         | -330                     |
| 2021-2022 | 0            | 2                | -2                     | 474            | 4                  | 56                   | 26                  | 560                      | 704                         | -144                     |
| 2022-2023 | 1            | 5                | -4                     | 480            | 36                 | 23                   | 47                  | 586                      | 794                         | -208                     |
| 2023-2024 | 1            | 4                | -3                     | 449            | 22                 | 33                   | 26                  | 530                      | 684                         | -154                     |
| Average   | 1            | 4                | -3                     | 420            | 30                 | 37                   | 32                  | 519                      | 726                         | -207                     |