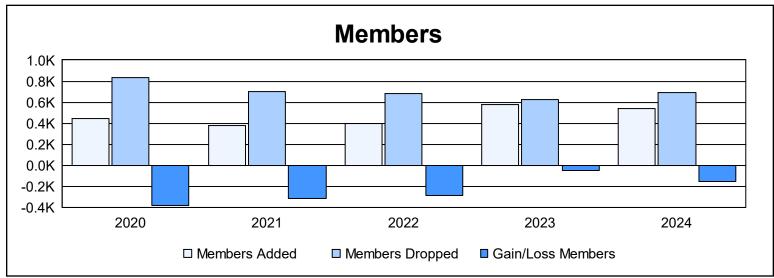

| Year      | New<br>Clubs | Dropped<br>Clubs | Gain/<br>Loss<br>Clubs | New<br>Members | Charter<br>Members | Reinstate<br>Members | Transfer<br>Members | Total<br>Member<br>Added | Total<br>Members<br>Dropped | Gain/<br>Loss<br>Members |
|-----------|--------------|------------------|------------------------|----------------|--------------------|----------------------|---------------------|--------------------------|-----------------------------|--------------------------|
| 2019-2020 | 0            | 7                | -7                     | 436            | 0                  | 7                    | 4                   | 447                      | 832                         | -385                     |
| 2020-2021 | 0            | 5                | -5                     | 359            | 3                  | 6                    | 9                   | 377                      | 697                         | -320                     |
| 2021-2022 | 1            | 3                | -2                     | 352            | 28                 | 5                    | 8                   | 393                      | 678                         | -285                     |
| 2022-2023 | 3            | 5                | -2                     | 468            | 91                 | 6                    | 8                   | 573                      | 623                         | -50                      |
| 2023-2024 | 1            | 5                | -4                     | 503            | 22                 | 5                    | 13                  | 543                      | 694                         | -151                     |
| Average   | 1            | 5                | -4                     | 424            | 29                 | 6                    | 8                   | 467                      | 705                         | -238                     |