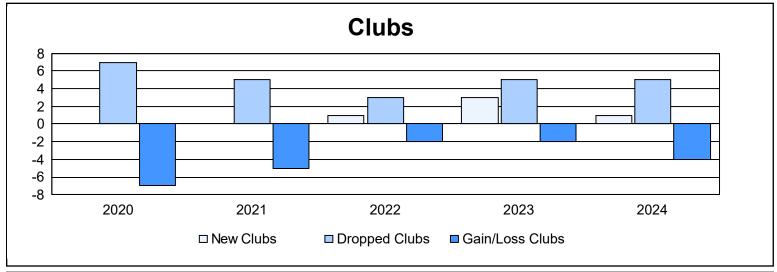

| Year      | New<br>Clubs | Dropped<br>Clubs | Gain/<br>Loss<br>Clubs | New<br>Members | Charter<br>Members | Reinstate<br>Members | Transfer<br>Members | Total<br>Member<br>Added | Total<br>Members<br>Dropped | Gain/<br>Loss<br>Members |
|-----------|--------------|------------------|------------------------|----------------|--------------------|----------------------|---------------------|--------------------------|-----------------------------|--------------------------|
| 2019-2020 | 0            | 7                | -7                     | 436            | 0                  | 7                    | 4                   | 447                      | 832                         | -385                     |
| 2020-2021 | 0            | 5                | -5                     | 359            | 3                  | 6                    | 9                   | 377                      | 697                         | -320                     |
| 2021-2022 | 1            | 3                | -2                     | 352            | 28                 | 5                    | 8                   | 393                      | 678                         | -285                     |
| 2022-2023 | 3            | 5                | -2                     | 468            | 91                 | 6                    | 8                   | 573                      | 623                         | -50                      |
| 2023-2024 | 1            | 5                | -4                     | 503            | 22                 | 5                    | 13                  | 543                      | 694                         | -151                     |
| Average   | 1            | 5                | -4                     | 424            | 29                 | 6                    | 8                   | 467                      | 705                         | -238                     |