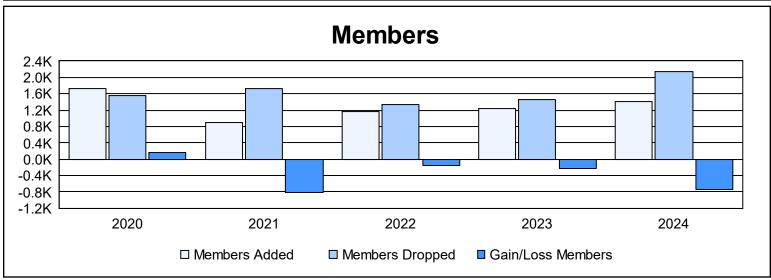

| Year      | New<br>Clubs | Dropped<br>Clubs | Gain/<br>Loss<br>Clubs | New<br>Members | Charter<br>Members | Reinstate<br>Members | Transfer<br>Members | Total<br>Member<br>Added | Total<br>Members<br>Dropped | Gain/<br>Loss<br>Members |
|-----------|--------------|------------------|------------------------|----------------|--------------------|----------------------|---------------------|--------------------------|-----------------------------|--------------------------|
| 2019-2020 | 3            | 9                | -6                     | 1,536          | 77                 | 64                   | 51                  | 1,728                    | 1,560                       | 168                      |
| 2020-2021 | 0            | 11               | -11                    | 805            | 9                  | 27                   | 54                  | 895                      | 1,715                       | -820                     |
| 2021-2022 | 3            | 7                | -4                     | 1,018          | 95                 | 19                   | 31                  | 1,163                    | 1,328                       | -165                     |
| 2022-2023 | 1            | 9                | -8                     | 1,150          | 40                 | 29                   | 25                  | 1,244                    | 1,469                       | -225                     |
| 2023-2024 | 7            | 23               | -16                    | 966            | 263                | 19                   | 168                 | 1,416                    | 2,149                       | -733                     |
| Average   | 3            | 12               | -9                     | 1,095          | 97                 | 32                   | 66                  | 1,289                    | 1,644                       | -355                     |