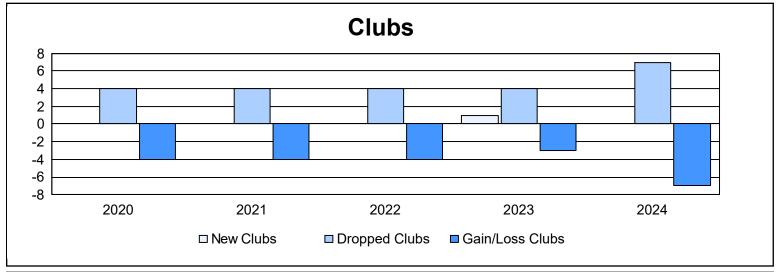

| Year      | New<br>Clubs | Dropped<br>Clubs | Gain/<br>Loss<br>Clubs | New<br>Members | Charter<br>Members | Reinstate<br>Members | Transfer<br>Members | Total<br>Member<br>Added | Total<br>Members<br>Dropped | Gain/<br>Loss<br>Members |
|-----------|--------------|------------------|------------------------|----------------|--------------------|----------------------|---------------------|--------------------------|-----------------------------|--------------------------|
| 2019-2020 | 0            | 4                | -4                     | 258            | 1                  | 42                   | 21                  | 322                      | 477                         | -155                     |
| 2020-2021 | 0            | 4                | -4                     | 185            | 1                  | 37                   | 24                  | 247                      | 479                         | -232                     |
| 2021-2022 | 0            | 4                | -4                     | 343            | 0                  | 29                   | 49                  | 421                      | 484                         | -63                      |
| 2022-2023 | 1            | 4                | -3                     | 339            | 33                 | 48                   | 12                  | 432                      | 491                         | -59                      |
| 2023-2024 | 0            | 7                | -7                     | 269            | 0                  | 22                   | 21                  | 312                      | 446                         | -134                     |
| Average   | 0            | 5                | -4                     | 279            | 7                  | 36                   | 25                  | 347                      | 475                         | -129                     |