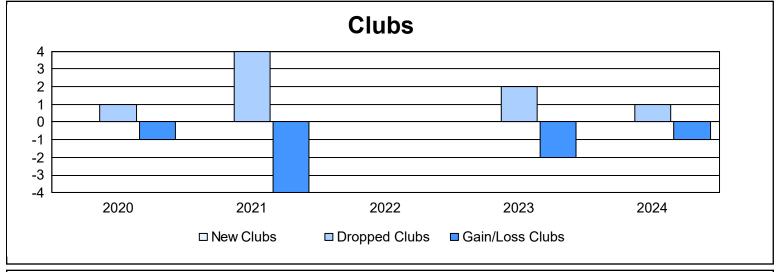

| Year      | New<br>Clubs | Dropped<br>Clubs | Gain/<br>Loss<br>Clubs | New<br>Members | Charter<br>Members | Reinstate<br>Members | Transfer<br>Members | Total<br>Member<br>Added | Total<br>Members<br>Dropped | Gain/<br>Loss<br>Members |
|-----------|--------------|------------------|------------------------|----------------|--------------------|----------------------|---------------------|--------------------------|-----------------------------|--------------------------|
| 2019-2020 | 0            | 1                | -1                     | 111            | 2                  | 9                    | 13                  | 135                      | 286                         | -151                     |
| 2020-2021 | 0            | 4                | -4                     | 168            | 0                  | 4                    | 14                  | 186                      | 284                         | -98                      |
| 2021-2022 | 0            | 0                | 0                      | 194            | 0                  | 3                    | 4                   | 201                      | 265                         | -64                      |
| 2022-2023 | 0            | 2                | -2                     | 155            | 0                  | 5                    | 10                  | 170                      | 282                         | -112                     |
| 2023-2024 | 0            | 1                | -1                     | 163            | 0                  | 13                   | 2                   | 178                      | 254                         | -76                      |
| Average   | 0            | 2                | -2                     | 158            | 0                  | 7                    | 9                   | 174                      | 274                         | -100                     |