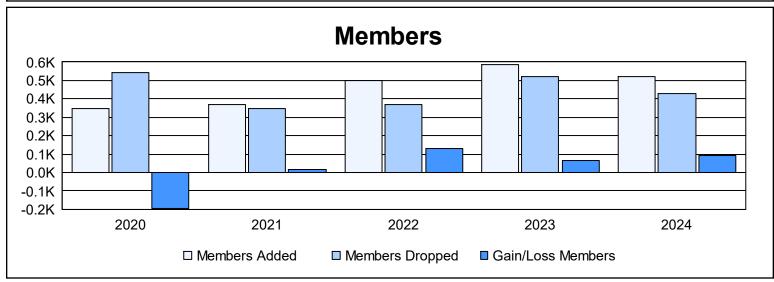

| Year      | New<br>Clubs | Dropped<br>Clubs | Gain/<br>Loss<br>Clubs | New<br>Members | Charter<br>Members | Reinstate<br>Members | Transfer<br>Members | Total<br>Member<br>Added | Total<br>Members<br>Dropped | Gain/<br>Loss<br>Members |
|-----------|--------------|------------------|------------------------|----------------|--------------------|----------------------|---------------------|--------------------------|-----------------------------|--------------------------|
| 2019-2020 | 4            | 5                | -1                     | 257            | 72                 | 8                    | 9                   | 346                      | 542                         | -196                     |
| 2020-2021 | 2            | 5                | -3                     | 293            | 49                 | 15                   | 11                  | 368                      | 350                         | 18                       |
| 2021-2022 | 2            | 2                | 0                      | 399            | 57                 | 39                   | 6                   | 501                      | 370                         | 131                      |
| 2022-2023 | 4            | 4                | 0                      | 401            | 122                | 55                   | 9                   | 587                      | 520                         | 67                       |
| 2023-2024 | 0            | 2                | -2                     | 456            | 15                 | 26                   | 24                  | 521                      | 429                         | 92                       |
| Average   | 2            | 4                | -1                     | 361            | 63                 | 29                   | 12                  | 465                      | 442                         | 22                       |