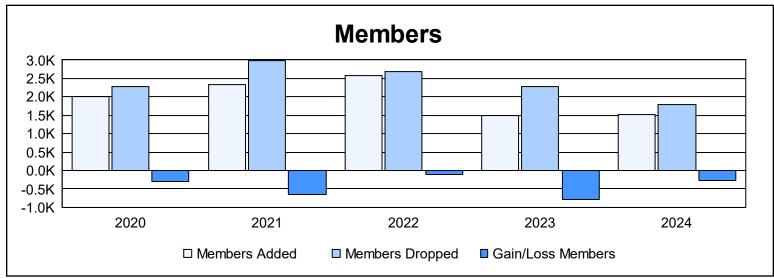

| Year      | New<br>Clubs | Dropped<br>Clubs | Gain/<br>Loss<br>Clubs | New<br>Members | Charter<br>Members | Reinstate<br>Members | Transfer<br>Members | Total<br>Member<br>Added | Total<br>Members<br>Dropped | Gain/<br>Loss<br>Members |
|-----------|--------------|------------------|------------------------|----------------|--------------------|----------------------|---------------------|--------------------------|-----------------------------|--------------------------|
| 2019-2020 | 44           | 21               | 23                     | 1,099          | 683                | 153                  | 65                  | 2,000                    | 2,291                       | -291                     |
| 2020-2021 | 45           | 75               | -30                    | 1,167          | 897                | 206                  | 63                  | 2,333                    | 2,976                       | -643                     |
| 2021-2022 | 35           | 62               | -27                    | 1,357          | 964                | 206                  | 64                  | 2,591                    | 2,697                       | -106                     |
| 2022-2023 | 15           | 36               | -21                    | 860            | 458                | 107                  | 61                  | 1,486                    | 2,268                       | -782                     |
| 2023-2024 | 12           | 32               | -20                    | 947            | 357                | 170                  | 53                  | 1,527                    | 1,789                       | -262                     |
| Average   | 30           | 45               | -15                    | 1,086          | 672                | 168                  | 61                  | 1,987                    | 2,404                       | -417                     |