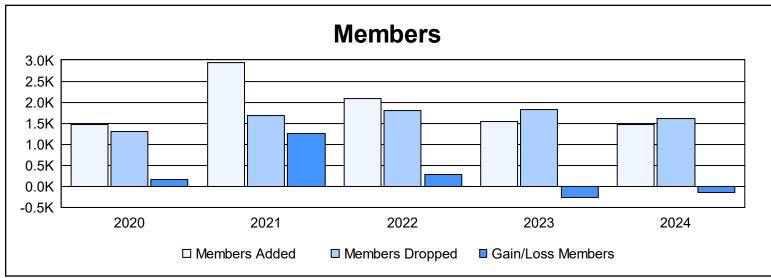

| Year      | New<br>Clubs | Dropped<br>Clubs | Gain/<br>Loss<br>Clubs | New<br>Members | Charter<br>Members | Reinstate<br>Members | Transfer<br>Members | Total<br>Member<br>Added | Total<br>Members<br>Dropped | Gain/<br>Loss<br>Members |
|-----------|--------------|------------------|------------------------|----------------|--------------------|----------------------|---------------------|--------------------------|-----------------------------|--------------------------|
| 2019-2020 | 17           | 4                | 13                     | 797            | 585                | 66                   | 19                  | 1,467                    | 1,302                       | 165                      |
| 2020-2021 | 36           | 10               | 26                     | 1,657          | 1,150              | 93                   | 44                  | 2,944                    | 1,680                       | 1,264                    |
| 2021-2022 | 20           | 10               | 10                     | 1,336          | 655                | 54                   | 42                  | 2,087                    | 1,804                       | 283                      |
| 2022-2023 | 11           | 6                | 5                      | 1,037          | 338                | 136                  | 32                  | 1,543                    | 1,814                       | -271                     |
| 2023-2024 | 10           | 16               | -6                     | 1,043          | 286                | 96                   | 53                  | 1,478                    | 1,616                       | -138                     |
| Average   | 19           | 9                | 10                     | 1,174          | 603                | 89                   | 38                  | 1,904                    | 1,643                       | 261                      |