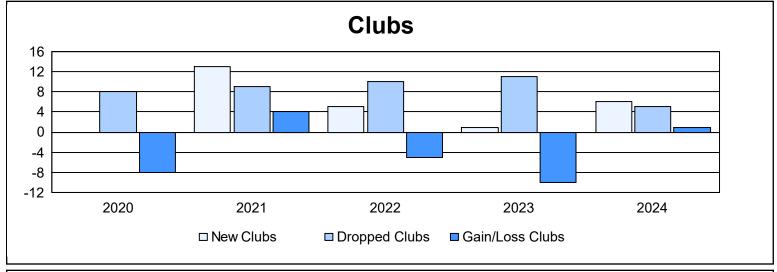

| Year      | New<br>Clubs | Dropped<br>Clubs | Gain/<br>Loss<br>Clubs | New<br>Members | Charter<br>Members | Reinstate<br>Members | Transfer<br>Members | Total<br>Member<br>Added | Total<br>Members<br>Dropped | Gain/<br>Loss<br>Members |
|-----------|--------------|------------------|------------------------|----------------|--------------------|----------------------|---------------------|--------------------------|-----------------------------|--------------------------|
| 2019-2020 | 0            | 8                | -8                     | 158            | 3                  | 36                   | 13                  | 210                      | 634                         | -424                     |
| 2020-2021 | 13           | 9                | 4                      | 479            | 321                | 94                   | 10                  | 904                      | 698                         | 206                      |
| 2021-2022 | 5            | 10               | -5                     | 623            | 234                | 159                  | 27                  | 1,043                    | 761                         | 282                      |
| 2022-2023 | 1            | 11               | -10                    | 304            | 32                 | 17                   | 9                   | 362                      | 850                         | -488                     |
| 2023-2024 | 6            | 5                | 1                      | 269            | 194                | 93                   | 22                  | 578                      | 518                         | 60                       |
| Average   | 5            | 9                | -4                     | 367            | 157                | 80                   | 16                  | 619                      | 692                         | -73                      |